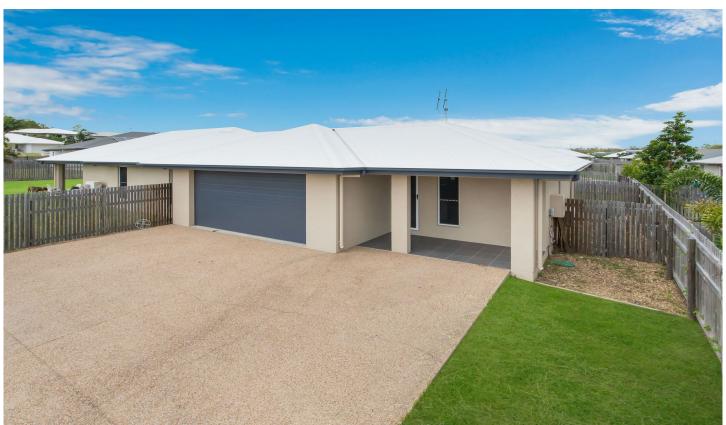

## **UNDER OFFER**

Offering the liveability of a duplex with solid returns this recently built 3 bedroom home PLUS separate I bedroom flat under roofline sits on a private large allotment in a new estate at Oakdale Heights just off the highway for easy commuting and access to major employment hubs.

## **HOUSE**

- 3 spacious bedrooms with builtin robes and ceiling fans
- Ensuite to master bedroom
- Family bathroom includes a bath and shower overhead

4 🕮 3 🖺 2 🖨

**Price** : \$ 480,000 **Land Size** : 898 sqm