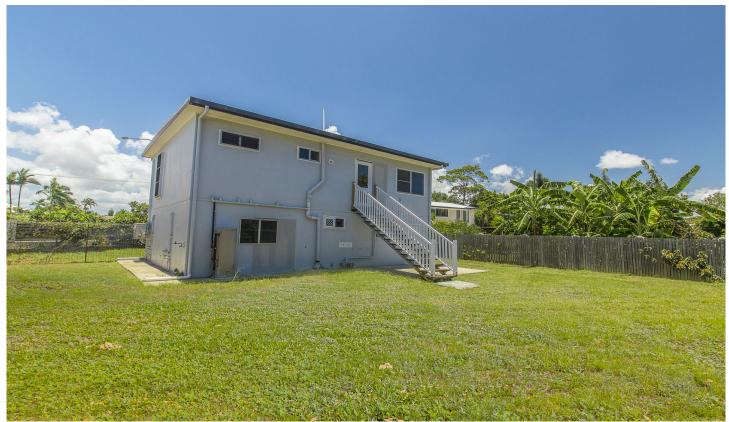

## 36 Flowers Street Railway Estate QLD

This property is a circa 1960 built high set conventional dwelling with metal roof and land area of approx. 637 sqm. Located in the in the suburb of Railway Estate approx. 3.1km to Townsville CBD.

The property includes 1 bedroom, 1 bathroom, kitchen and living room upstairs.

The property has an enclosed subfloor with 4 rooms and a laundry that may not be considered legal ceiling height and buyers are encouraged to complete their own due diligence before entering a contract.

## Additional:

- Front Balcony
- Air-conditioning
- Fully fenced yard
- off street parking for 1 vehicle