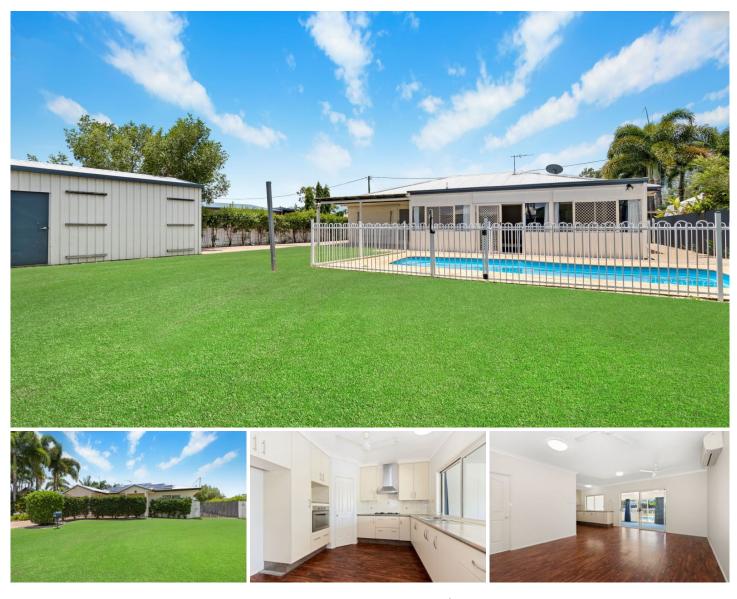

## Harcourts Kingsberry

39 Elton Drive Kelso QLD

This spacious and private three bedroom family home offers more than one can only wish for. Situated at the very end of a quiet residential court behind lush green gardens on a 730m2, fully fenced block with a single bay shed, double side gate access, 4kw of solar and a stunning pool!

Features include but are not limited to the following;

- Two bedrooms with built in robes, vinyl wood-look flooring and air-conditioning

- Master bedroom with vinyl wood-look flooring and is fitted with it's own private ensuite, walk-in robe and private access to the outdoor patio area.

- Fully enclosed single garage that has been converted into a rumpus/activity room.

- Well designed and large functional kitchen with electric oven and gas stoves, plenty of storage space and ample