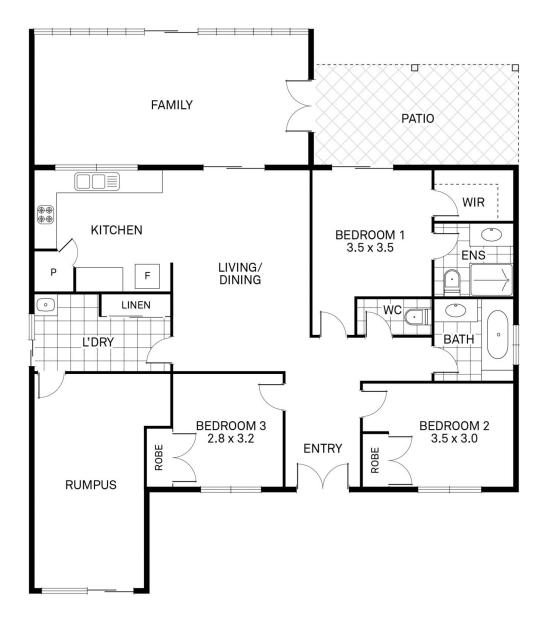

## 39 Elton Drive, Kelso

N

AREA (M<sup>2</sup>) HOUSE - 146.7 PATIO - 14.8 TOTAL - 161.5