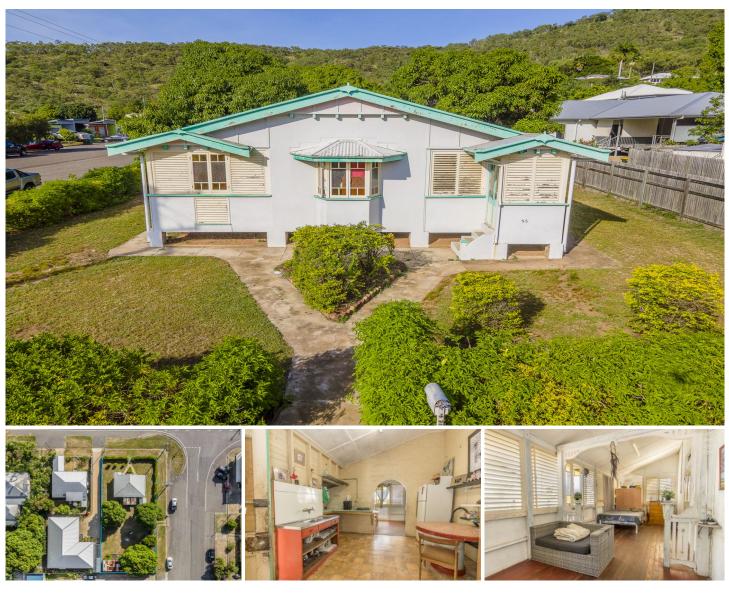

## 55 Stagpole Street West End QLD

Here is a great opportunity to secure a rare property in the very sought- after suburb of West End.

Sitting on a 1012sqm allotment the dwelling is in definite need of attention but with a little imagination and elbow grease it can be transformed into something special.

If renovating is not your thing, then there is potential to knock down and develop. There are architectural plans available and ready to submit to council for development approval.

The 1012 sqm allotment means there's potential to subdivide and reap the benefits.

## 3 🍋 1 📛

Land Size : 1012 sqm

View : https://www.kingsberry.com.au/sale/gld/tow

Sam Musumeci 07 4772 2022 0412 469 104 sam.m@tsvharcourts.com.au

Adrian Raiteri 07 4772 2022 0427 673 612 adrian.raiteri@tsvharcourts.com.au