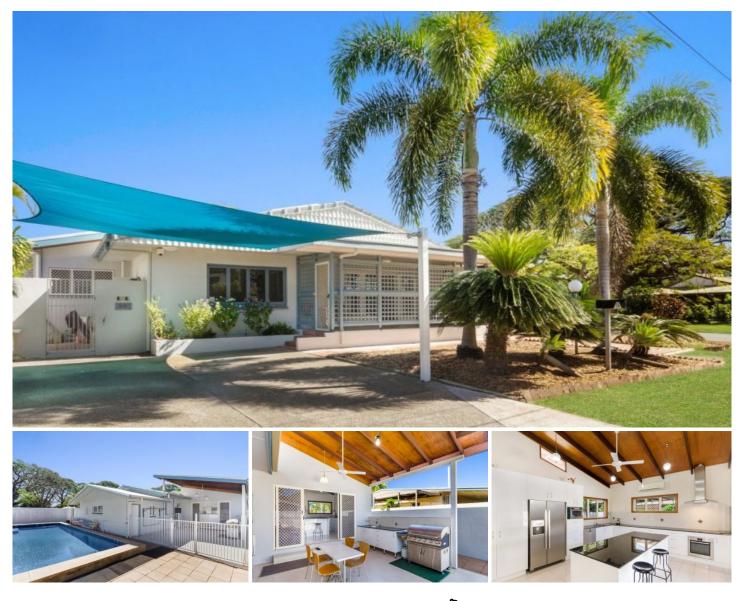

## 56 Swales Street Mundingburra QLD

Solid as and 2019 flood free this one is hard to beat. Centrally situated in one of most Townsville's sought-after location surrounded by walking and bike tracks fringed along the gorgeous Ross River.

Upon entry you will be greeted by the fully enclosed front porch offers extra security and privacy to the residence. Presenting a larger than normal living area allows extra space if you are looking at working from home or adding a 4th bedroom.

The generous kitchen is the hub of the home highlighting raked timber ceiling, ample bench and cupboard space bringing together the separate dining and outdoor entertaining area. Entertainers, the outdoor area is sure to impress catering additional bench space and sink for extra convenience alongside poolside toilet. Pool lovers you are going to love the pool - I personally don't think the photos do it justice you really need to come and look yourself!!