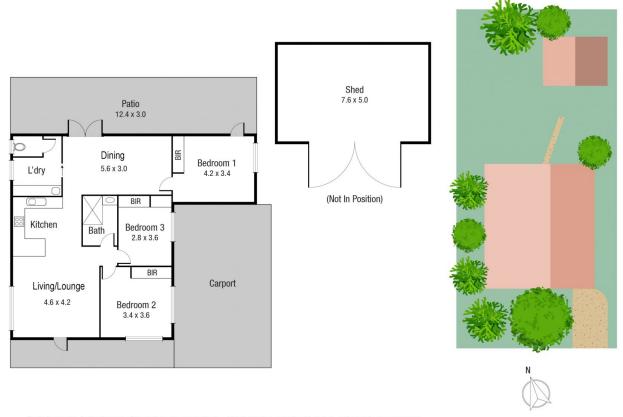

Upon entering the property, you are greeted with an open plan kitchen/lounge area with all the modern touches. The hallway to the right links you two bedrooms with built in robes and the newly renovated bathroom that wouldn't look out of place in a magazine. Beyond the kitchen there is a large dining area, third bedroom with built in robes and air conditioning, internal laundry and a separate toilet. The stunning French doors connect you to your oversized alfresco area perfect for unwinding.

3 🕮 1 🟪 3 🚘

Land Size: 809 sqm

View : https://www.kingsberry.com.au/sale/qld/tow

nsville-district/kirwan/residential/house/6819

759

Adrian Raiteri 07 4772 2022 0427 673 612

adrian.raiteri@tsvharcourts.com.au

## 12 Wattle St, Kirwan