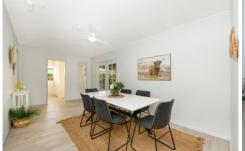

Upon entering the property, you are greeted with an open plan kitchen/lounge area with all the modern touches. The hallway to the right links you two bedrooms with built in robes and the newly renovated bathroom that wouldn't look out of place in a magazine. Beyond the kitchen there is a large dining area, third bedroom with built in robes and air conditioning, internal laundry and a separate toilet. The stunning French doors connect you to your oversized alfresco area perfect for unwinding.