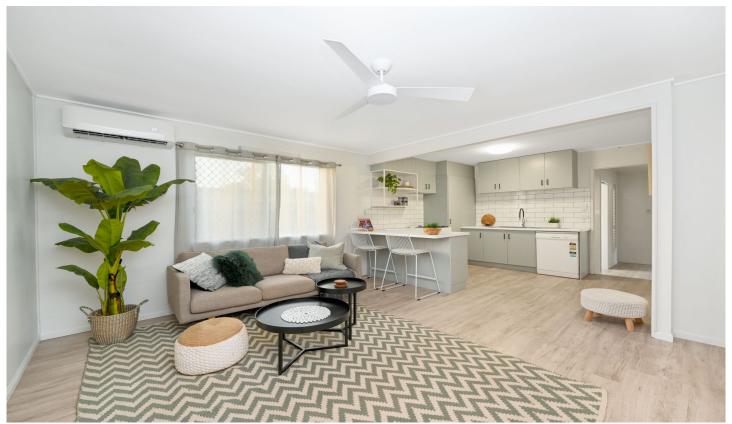

Upon entering the property, you are greeted with an open plan kitchen/lounge area with all the modern touches. The hallway to the right links you two bedrooms with built in robes and the newly renovated bathroom that wouldn't look out of place in a magazine. Beyond the kitchen there is a large dining area, third bedroom with built in robes and air conditioning, internal laundry and a separate toilet. The stunning French doors connect you to your oversized alfresco area perfect for unwinding.