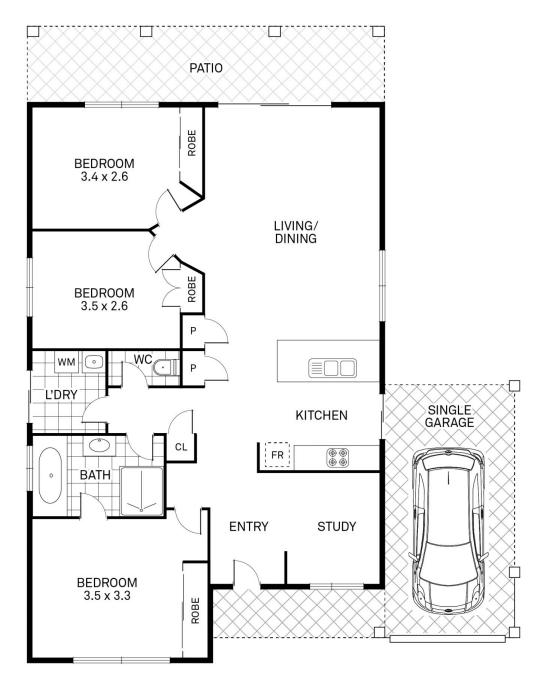

## 9 Derwent Circuit Kelso QLD

This gorgeous 13 year old home is perfect for the smart investor or first home buyer looking to enter the property market.

All three bedrooms are of generous size and have their own built-in wardrobes, air-conditioning and carpeted floors.

The kitchen is practical and comes equipped with gas cook tops, and electric oven and has plenty of bench space and storage, allowing you too bake to your heart's contempt.

The open plan living and dining is spacious and is perfectly positioned so you can watch tv whilst cooking the family dinner from the kitchen. Heading out to the back yard you'll find a good sized patio area and plenty of yard space for pets and kids to run around and play in. To the front of the home you will find a rumpus/study area, ideal for the stay at home worker or a small lounge set.

## 9 Derwent Circuit, Kelso

AREA (M<sup>2</sup>)

HOUSE - 102.1 GARAGE - 19.2 PATIO - 14.9 TOTAL - 136.2