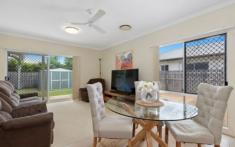

The kitchen is practical and comes equipped with gas cook tops, and electric oven and has plenty of bench space and storage, allowing you too bake to your heart's contempt.

The open plan living and dining is spacious and is perfectly positioned so you can watch tv whilst cooking the family dinner from the kitchen. Heading out to the back yard you'll find a good sized patio area and plenty of yard space for pets and kids to run around and play in. To the front of the home you will find a rumpus/study area, ideal for the stay at home worker or a small lounge set.