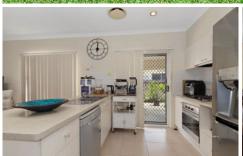

The kitchen is practical and comes equipped with gas cook tops, and electric oven and has plenty of bench space and storage, allowing you too bake to your heart's contempt.

The open plan living and dining is spacious and is perfectly positioned so you can watch tv whilst cooking the family dinner from the kitchen. Heading out to the back yard you'll find a good sized patio area and plenty of yard space for pets and kids to run around and play in. To the front of the home you will find a rumpus/study area, ideal for the stay at home worker or a small lounge set.