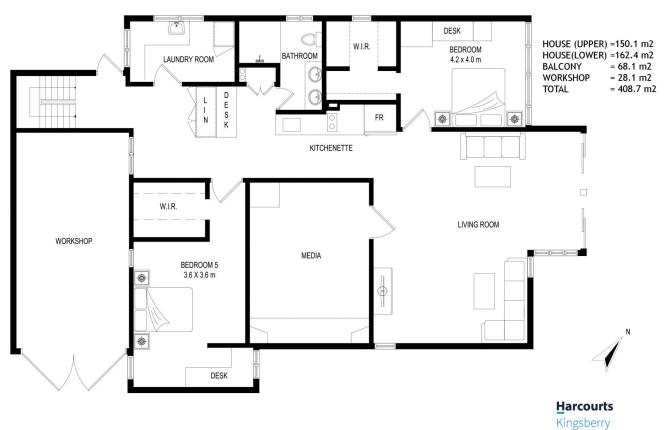

## 5 🛤 3 🚔 4 🚘

Building Size : 408 sqm Land Size View

: 809 sqm

: https://www.kingsberry.com.au/sale/gld/t ownsville-district/belgian-gardens/reside

Stephanie Turnbull 07 4772 2022 0459 528 095

Jenny Bishop 07 4772 2022 0400 893 087

## 21 Hooper St, Belgian Gardens (Lower)

The illustration is not a technical drawing, and deviations may occur.

The illustration is not a technical drawing, and deviations may occur.