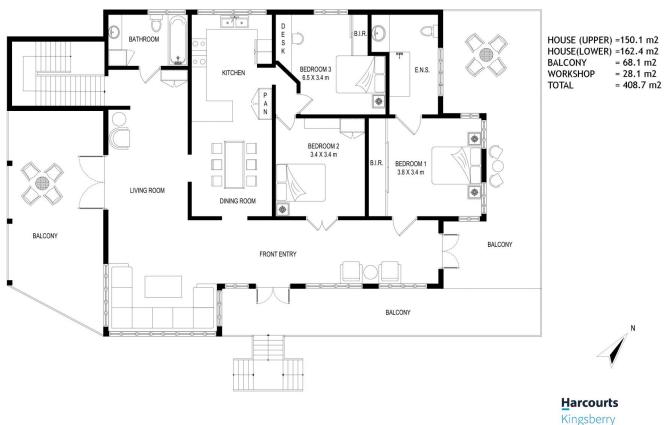

## 5 🛤 3 🚔 4 🚘

Building Size : 408 sqm Land Size View

: 809 sqm

: https://www.kingsberry.com.au/sale/gld/t ownsville-district/belgian-gardens/reside

Stephanie Turnbull 07 4772 2022 0459 528 095

Jenny Bishop 07 4772 2022 0400 893 087

## 21 Hooper St, Belgian Gardens (Lower)

The illustration is not a technical drawing, and deviations may occur.

The illustration is not a technical drawing, and deviations may occur.