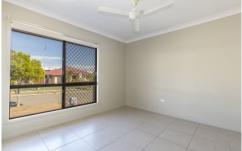

## Property features:

Modern kitchen features electric cooking and ample bench and cupboard space.

Open plan living and dining area with split system air-conditioning and tiled flooring.

Main bedroom features split system air-conditioning, tiled flooring, two built in wardrobes and an ensuite.