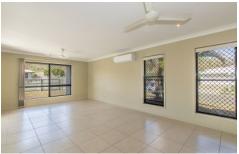

## Property features:

Modern kitchen features electric cooking and ample bench and cupboard space.

Open plan living and dining area with split system air-conditioning and tiled flooring.

Main bedroom features split system air-conditioning, tiled flooring, two built in wardrobes and an ensuite.