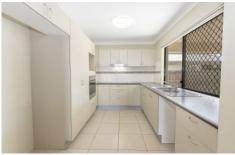

## Property features:

Modern kitchen features electric cooking and ample bench and cupboard space.

Open plan living and dining area with split system air-conditioning and tiled flooring.

Main bedroom features split system air-conditioning, tiled flooring, two built in wardrobes and an ensuite.