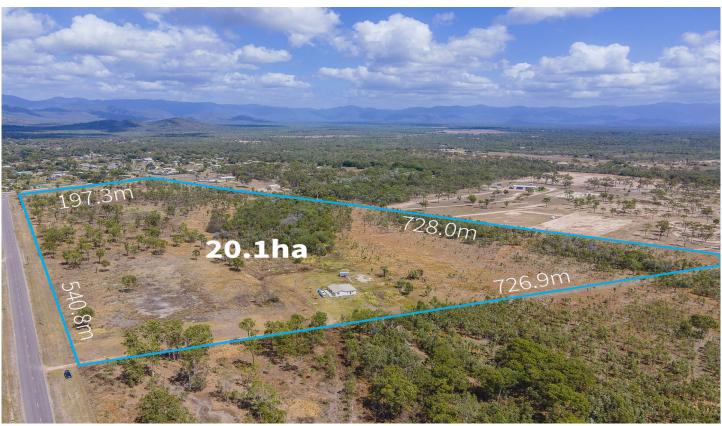

## 129 Purono Parkway Yabulu QLD

A rare opportunity awaits you, the lifestyle you could only dream about is now available. Acreage living, make this property what you want. Featuring a one bedroom dwelling, backing onto 'Althaus Creek', fishing, crabbing right at your doorstep! Bring your livestock!

One bedroom house, with kitchen and large open plan living areas
49.5 acres of blissful nature and wildlife
Backs onto 'Althaus Creek'
Minutes from fantastic fishing spots
Mountain views, all year round glorious breezes
Peace and tranquillity
House has power connected

This block is zoned as 'Rural 10 - with the land use being Dwelling - Large Housesite'. Perfectly positioned, minutes