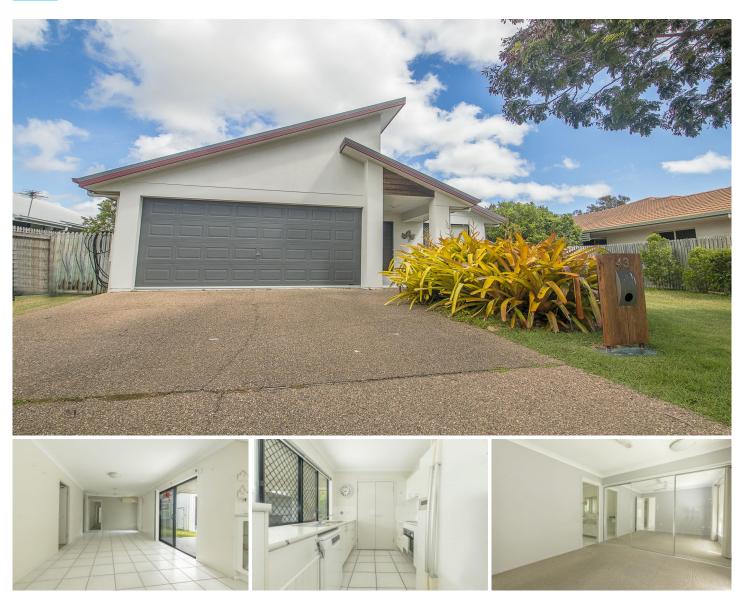

## 43 Elphinstone Drive Kirwan QLD

\*\*BOOK AN INSPECTION TIME ONLINE - SEE DETAILS BELOW\*\*

This lovely home is perfectly positioned in Kirwan, features four well-sized bedrooms and presents a great sized shed, perfect for storage of boats, campers or multi use equipment.

## Property features:

- Open plan living and dining area with split system air-conditioning and tiled flooring.

- Kitchen features dishwasher, electric cooking and ample bench and cupboard space.

View : https://www.kingsberry.com.au/lease/qld/townsvill e-district/kirwan/residential/house/6829076