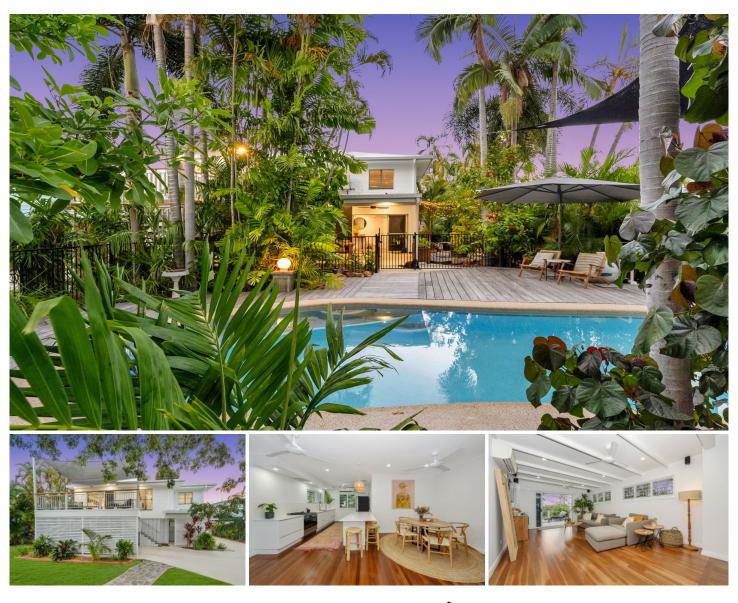

## 73 Campbell Street Hermit Park QLD

Warm and welcoming with stunning street appeal this home is sure to impress. Thoughtfully designed with every detail of easy modern living in mind, this abode is truly special and will provide your family with many memorable moments - you will never want to leave!!

Upon arrival, you are instantly captivated by its exquisite presence and are sure to fall in love at the front gate.

Proudly refurbished this home has undergone a brilliant transformation with quality renovations and modern touches. Spectacularly spanning over 2 levels this residence is astonishing.

The luxurious upper level brings to life a spacious open plan living and dining area, opening onto the dazzling front deck. The delicious kitchen showcases stone bench tops with a relaxing breakfast bar, premium appliances and cabinetry it even has its own butler's pantry!!

This level also accommodates 4 bedrooms. The main