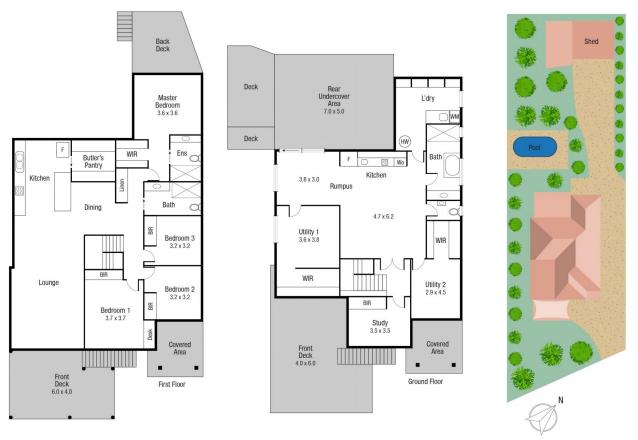

Tammy Tyrrell 07 4772 2022 0412 534 704 tammy.tyrrell@tsvharcourts.com.au

Scale in metres. Indicative only. Dimensions are approximate. All information contained herein is gathered from sources we believe to be reliable. However we cannot guarantee its accuracy and interested persons should rely on their own enquiries.

TOTAL AREA : 458.7 sq.m

73 Campbell St, Hermit Park