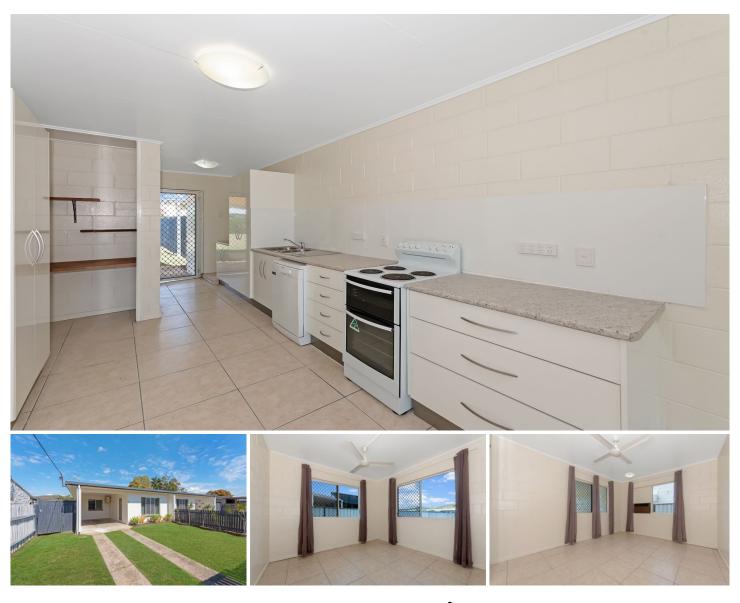

## 2/31 Wattle Street Kirwan QLD

\*\*BOOK AN INSPECTION TIME ONLINE - SEE DETAILS BELOW\*\*

This fantastic low set 2 bedroom unit has just been renovated & is centrally located in the popular suburb of Kirwan, right on the border of Cranbrook which provides convenient access to arrange of amenities including, schools, shops & public transport.

Features Include:

Air conditioning to lounge room & main bedroom. Tiles throughout. Security screens throughout. Ceiling fans throughout. Build in wardrobes to main bedroom. Large, spacious bedroom.

View : https://www.kingsberry.com.au/lease/qld/townsvill e-district/kirwan/residential/house/6829948