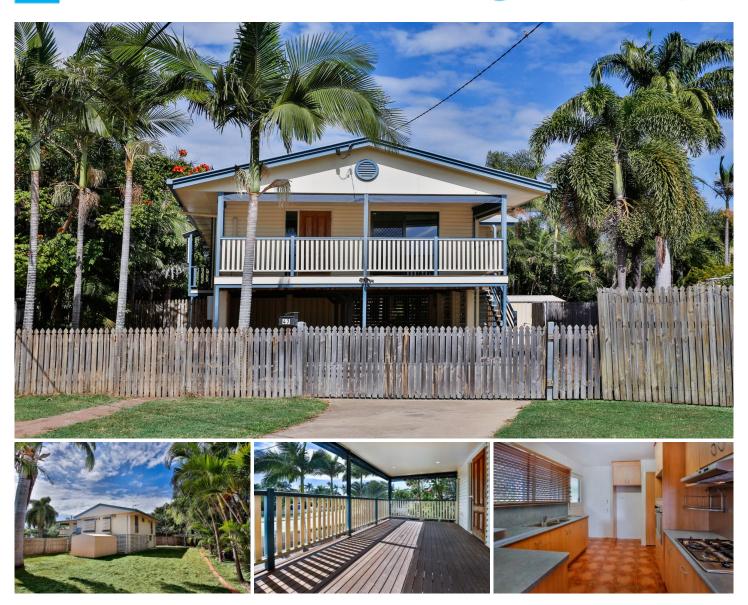

## 47 Blaxland Crescent Vincent QLD

\*\*BOOK AN INSPECTION TIME ONLINE - SEE DETAILS BELOW\*\*

This fantastic high set 3 bedroom home is located in the popular & family friendly suburb of Vincent & is immaculately presented & boasts loads of space for the entire family. Centrally located, this property is close to schools, shops, public transport & just minutes to The Townsville Hospital, James Cook University, Lavarack Barracks, RAAF Base & Airport. Features include:

3 spacious bedrooms.

Built in wardrobes.

Large living area & separate dining area.

Air conditioning throughout & louvered windows for keeping cool year round.

Tiles throughout living areas with carpet to the bedrooms.