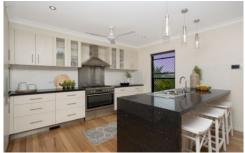

Boasting over two levels this adorable abode provides versatile living with plenty of room for everyone.

Upstairs you are greeted by the open plan stylish kitchen complete with top of the range appliances and an abundance of storage and bench space - it even has its own wine shelves!! The vast living area flows effortlessly to the deck, showcasing stunning panoramic views of Townsville - perfect back drop for all your occasions.