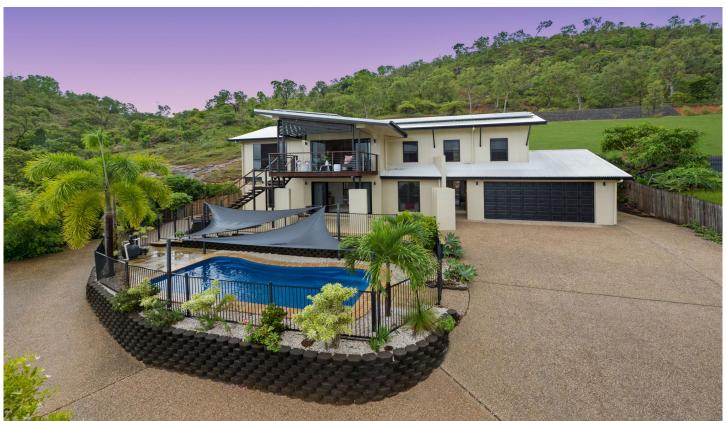

## 38 Mueller Street Wulguru QLD

Dazzling by day - Magical by night. This home is designed specifically to take advantage of the stunning views and breezes. Surrounded by beautiful landscape and well-established gardens - this is hillside living at its best. Here you can holiday from home every day!!

Boasting over two levels this adorable abode provides versatile living with plenty of room for everyone.

Upstairs you are greeted by the open plan stylish kitchen complete with top of the range appliances and an abundance of storage and bench space - it even has its own wine shelves!! The vast living area flows effortlessly to the deck, showcasing stunning panoramic views of Townsville - perfect back drop for all your occasions.