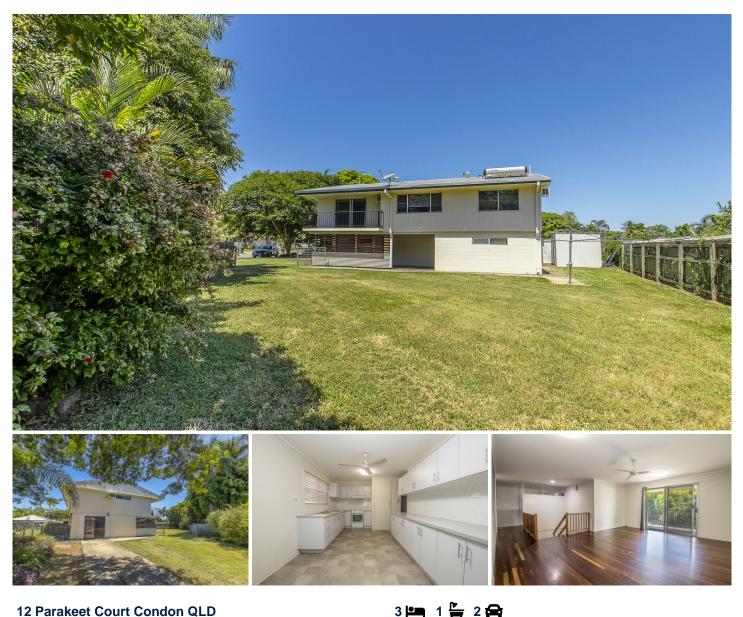

## **12 Parakeet Court Condon QLD**

This lovely high-set home has the potential for a purchaser to move right in, invest or renovate to a gorgeous modern home! It has been built-in downstairs to allow for a guest retreat or downstairs rumpus space (Disclaimer: The downstairs area is not legal height so can not formally call this space a bedroom and lounge area).

With three great sized bedrooms, a modern bathroom and a practical kitchen with ample bench space and storage, this beautiful family home is a must to see!

## **Property Features:**

- Three great sized bedrooms
- One modernised bathroom
- Open plan living and dining area

- Practical kitchen with ample bench space, storage and stand-alone electric oven/stove combo.

- Downstairs has been fully enclosed and tiled to create an

| Price     | : \$ 275,000 |
|-----------|--------------|
| Land Size | : 609 sqm    |

- .000
- View
  - : https://www.kingsberry.com.au/sale/qld/tow nsville-district/condon/residential/house/683 1730