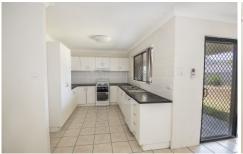

## Features Include:

4 good sized bedrooms with built in wardrobes to all. Two-way bathroom to main bedroom. Security screens.
Air conditioning throughout.
Good sized kitchen with plenty of cupboard space.