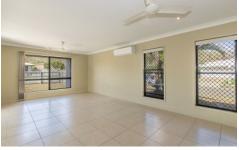

## Property features:

Modern kitchen features electric cooking and ample bench and cupboard space.

Open plan living and dining area with split system air-conditioning and tiled flooring.

Main bedroom features split system air-conditioning, tiled flooring, two built in wardrobes and an ensuite.