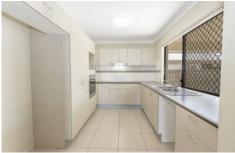

## Property features:

Modern kitchen features electric cooking and ample bench and cupboard space.

Open plan living and dining area with split system air-conditioning and tiled flooring.

Main bedroom features split system air-conditioning, tiled flooring, two built in wardrobes and an ensuite.