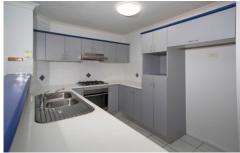

The kitchen/meals area is large and extends out onto the tiled and covered patio. Again there is a link between the inside and out which through the use of curtains is fully at your control.

A hallway leads from the living to the bedrooms, laundry and bathrooms. The master bedroom is located at the end of the hall at the back most part of the home. Here a large