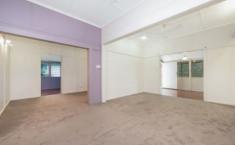

Step inside and be greeted with striking polished timber floors and ample louvres allowing great ventilation through the home. The open plan living and dining features a new split system air-conditioning and flows into the kitchen which comes complete with a large island bench and gas cooktop.

Downstairs offers a magnitude of uses and features a large multi-purpose room with new stylish vinyl planking installed. There is also a covered entertaining area and lockable car accommodation.