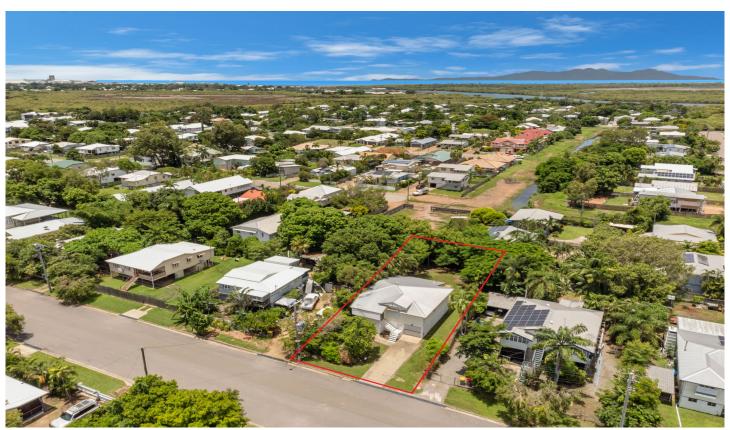

## 91 Tenth Avenue Railway Estate QLD

Oozing with character and charm and positioned on a 760sqm block in the highly sought-after suburb of Railway Estate, this classic Queenslander is yearning for a new owner who will love and enjoy it for years to come.

TOTAL AREA: 221.4 sq.m