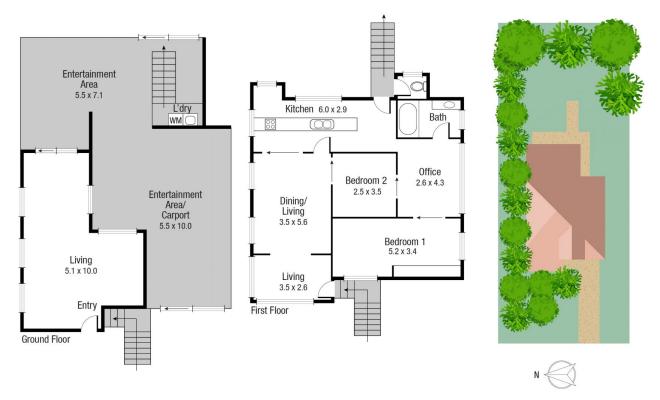

Step inside and be greeted with striking polished timber floors and ample louvres allowing great ventilation through the home. The open plan living and dining features a new split system air-conditioning and flows into the kitchen which comes complete with a large island bench and gas cooktop.

Downstairs offers a magnitude of uses and features a large multi-purpose room with new stylish vinyl planking installed. There is also a covered entertaining area and lockable car accommodation.

adrian.raiteri@tsvharcourts.com.au

Scale in metres. Indicative only. Dimensions are approximate. All information contained herein is gathered from sources we believe to be reliable. However we cannot guarantee its accuracy and interested persons should rely on their own enquiries.

TOTAL AREA: 221.4 sq.m