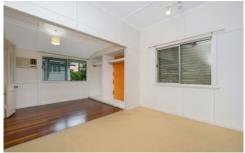

Step inside and be greeted with striking polished timber floors and ample louvres allowing great ventilation through the home. The open plan living and dining features a new split system air-conditioning and flows into the kitchen which comes complete with a large island bench and gas cooktop.