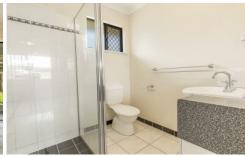

- Main bathroom with stand over shower/bath
- Fully security screened
- Large open plan living seamlessly opening up to the fully covered