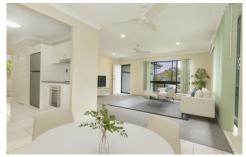

- Main bathroom with stand over shower/bath
- Fully security screened
- Large open plan living seamlessly opening up to the fully covered