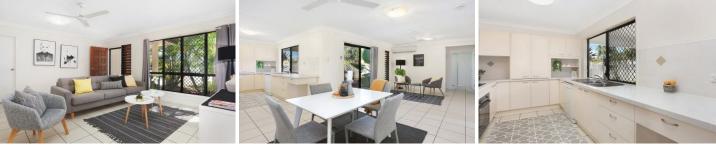

## Property features:

Kitchen features dishwasher, electric cooktop and plenty of bench and cupboard space.

Living and dining area features split system air-conditioning and tiled flooring. Second tiled living area.

Main bedroom features split system air-conditioning, carpeted flooring, walk-in wardrobe and ensuite with

View : https://www.kingsberry.com.au/lease/qld/townsvill e-district/kirwan/residential/house/6851844