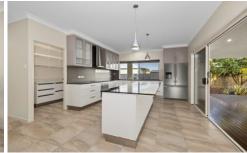

The tremendous kitchen will leave the chef of the family in awe, with the generous sized bench tops, modern Smeg appliances, a massive walk-in butlers pantry with sensor downlights, ample bench space and an array of storage, not to mention the convenience of having a breakfast bar cavity on the island bench for quick and easy breakfast services.