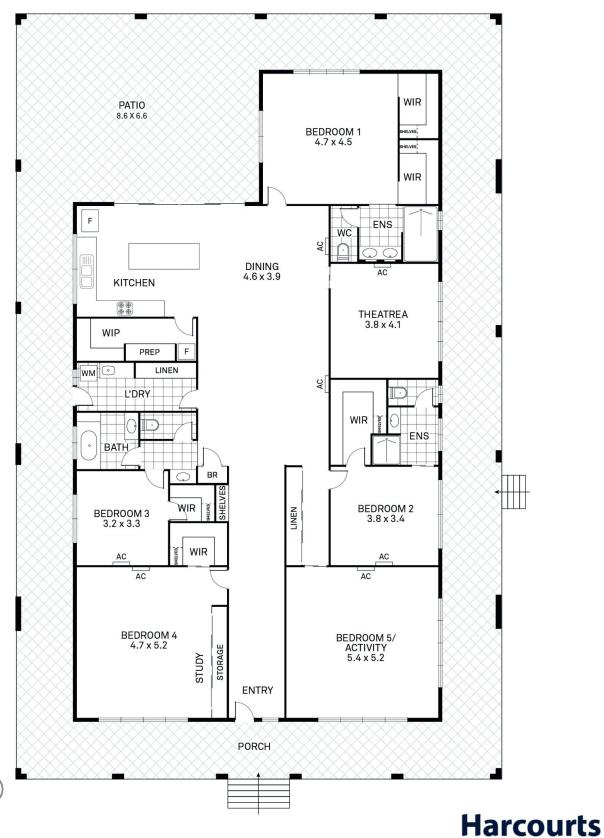

## 58 Diamond Drive Alice River QLD

This enormous country estate style home is the definition of executive living. This home comprises of five large and spacious bedrooms, two private ensuites, a main bathroom, large media room and a massive open plan living/ dining area. This home is perfect for the likes of a large family who would appreciate the substantial space this home has to offer!

The tremendous kitchen will leave the chef of the family in awe, with the generous sized bench tops, modern Smeg appliances, a massive walk-in butlers pantry with sensor downlights, ample bench space and an array of storage, not to mention the convenience of having a breakfast bar cavity on the island bench for quick and easy breakfast services.

## 58 Diamond Drive, Alice River

AREA (M2)

HOUSE - 273.2 DECK - 191.2 TOTAL - 464.4 Kingsberry
Townsville