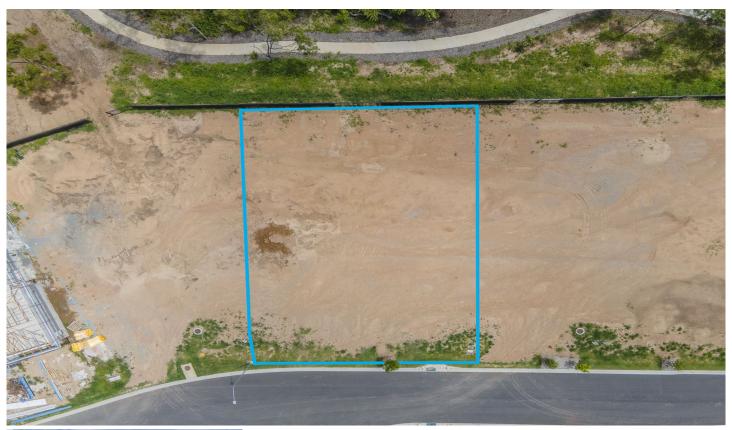

## 9 Adeline Loop Julago QLD

Thinking of building your dream home? Been looking for that perfect positioned, good sized block of land? WELL STOP LOOKING NOW! HERE IT IS!!

A large 752sqm block in the up and coming suburb Julago (Elliot Springs) in the Whites Creek precinct! Surrounded by nature with astonishing 360° mountain views and a creek winding through the neighbourhood. Conveniently only a short stroll from the BP petrol and general store and well thought-out walking tracks and footpaths that allow you to get in touch with the natural surroundings. Now's the time to build your dream home, Call me today to secure your block!

**Price** : \$ 192,000 **Land Size** : 752 sqm

View: https://www.kingsberry.com.au/sale/qld/tow

nsville-district/julago/residential/land/685960

3

Jayden Evans 07 4772 2022 0477 543 617

jayden.evans@tsvharcourts.com.au