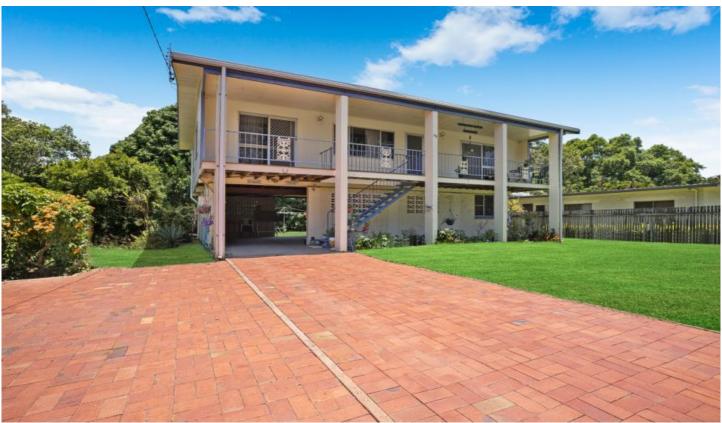

## 38 Phillips Street Bluewater QLD

Not many family homes become available on low maintenance manageable allotments at Bluewater.

- Boasting a legal height amazing games room downstairs
- YES legal height under
- Perched on a very generous 809m2 fully fenced block, with lovely fruit

trees for your picking

- Upstairs offers open plan living, with plenty of windows allowing for the

flow of natural light

- Very large kitchen with ample bench and cupboard space
- Gorgeous, polished timber floors
- Some air conditioning
- Fully security screened for peace of mind
- Full length front verandah, with sliding glass door access from the main

and living