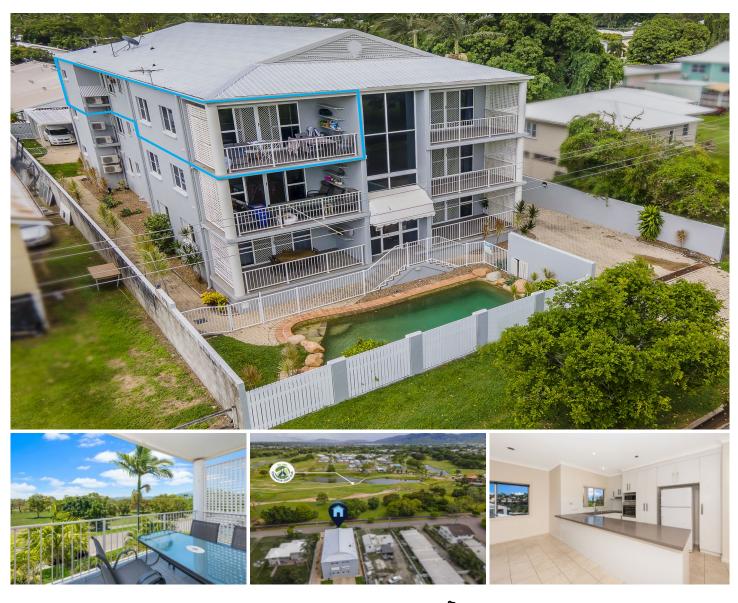

## 5/17 Lindsay Street Rosslea QLD

Perfectly positioned overlooking the Townsville Golf Club, this top floor, air-conditioned, 140sqm unit, provides an eagle-eyed view of its surroundings. Close to shopping complexes, schools, and transport, it is within 10 minutes of the CBD and The Strand. When it comes to lifestyle this property, in a secure complex, ticks all the boxes. It is an open-planned style of unit with an internal living space bigger than many three-bedroom houses.

Currently leased at \$400pw until 9th January 2024.

- Open plan living and dining
- Modern kitchen and bathroom
- Generous size bedrooms with built-in wardrobes
- Main bedroom has ensuite with spa
- Large front deck overlooking the golf fairways to Mount Stuart