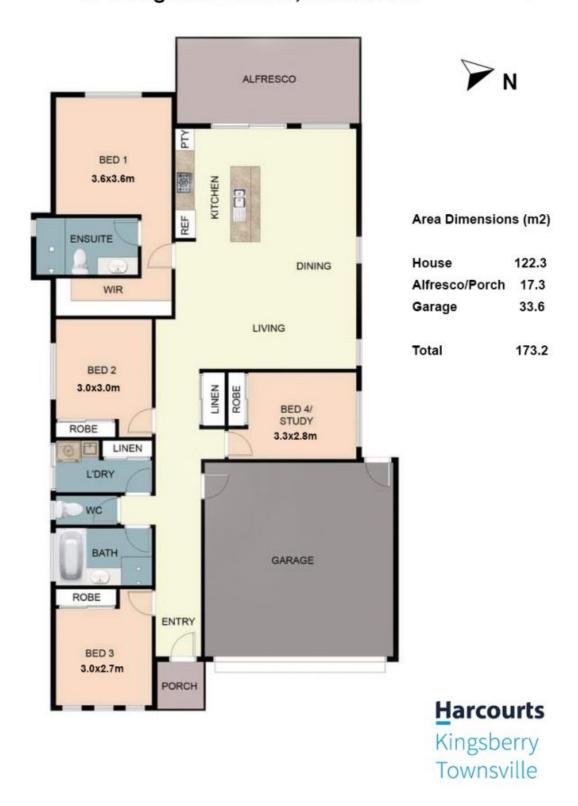

## 27 Pongamia Parade Mount Low QLD

Looking for that first home or investment? Well look no further!

This stunning four bedroom home is a delight! With an open plan living and dining space that is overlooked by the galley-style kitchen, there is plenty of space for the family to spread out. The home has been tastefully decorated with a cool neutral colour pallet, generous size bedrooms that are all fitted with built-in wardrobes, split system air conditioning, and ceiling fans. The master bedroom is spacious, with its own private ensuite and large walk-in wardrobe. The backyard is big enough for the kids to run around and play with the pets, or even to have a small splash pool installed. With the luxury of having no rear neighbours, you can host parties and events in private!

## 4 🕒 2 📛 2 🖨

**Price** : \$ 395,000 **Land Size** : 548 sqm

View: https://www.kingsberry.com.au/sale/qld/tow

nsville-district/mount-low/residential/house/6

878186

Jayden Evans 07 4772 2022 0477 543 617

jayden.evans@tsvharcourts.com.au