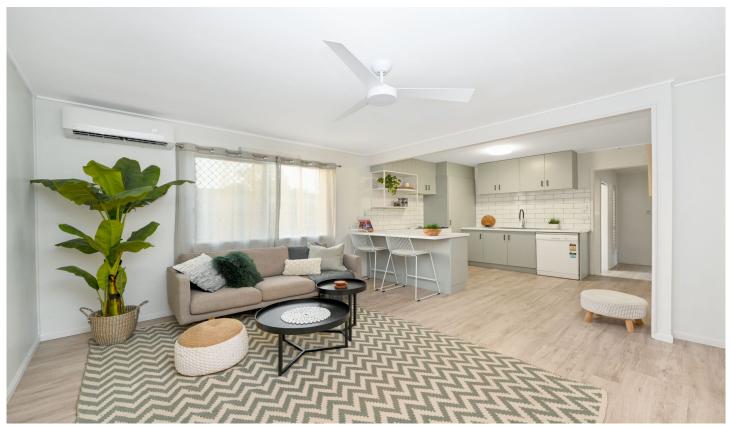

## Property features:

- Open plan living area features brand new split system air-conditioning.
- Dining space with direct access to the alfresco area.
- Modern kitchen centrally location in the house, features ample bench and cupboard space and dishwasher.