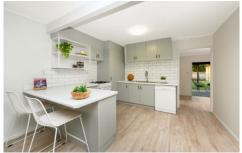

## Property features:

- Open plan living area features brand new split system air-conditioning.
- Dining space with direct access to the alfresco area.
- Modern kitchen centrally location in the house, features ample bench and cupboard space and dishwasher.