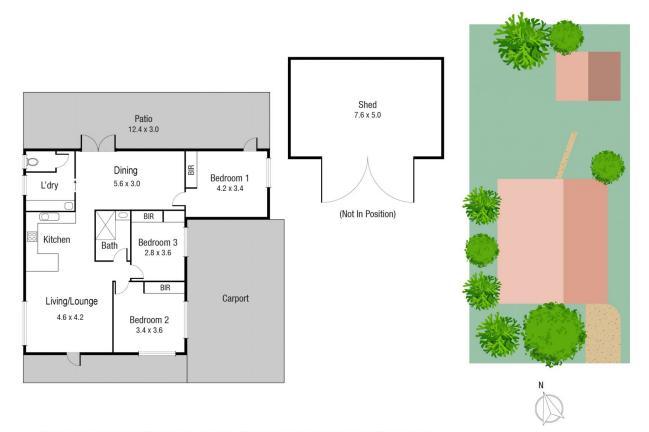

Katie Ardouin 07 4772 2022 0431 612 938

katie.a@tsvharcourts.com.au

Scale in metres. Indicative only. Dimensions are approximate. All information contained herein is gathered from sources we believe to be reliable. However we cannot guarantee its accuracy and interested persons should rely on their own enquiries.

TOTAL AREA: 146.1 sq.m