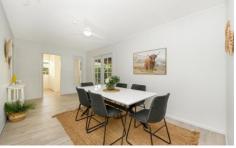

## Property features:

- Open plan living area features brand new split system air-conditioning.
- Dining space with direct access to the alfresco area.
- Modern kitchen centrally location in the house, features ample bench and cupboard space and dishwasher.