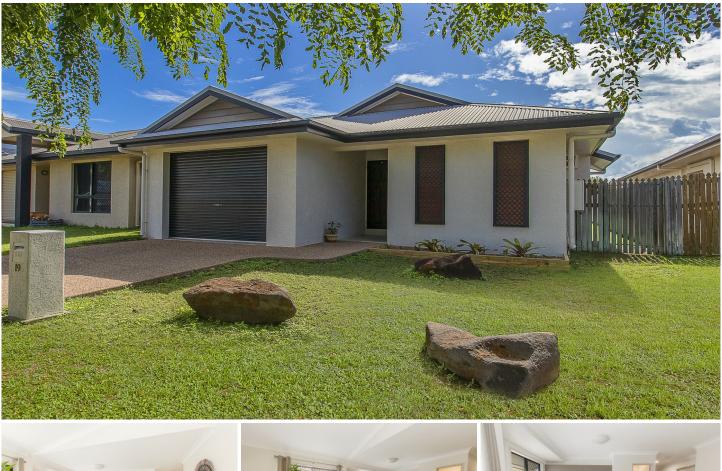

## 19 Calliope Close Douglas QLD

First Home Buyers, Investors, and Growing Families - This one is for you all!

Meticulously maintained and desirably positioned within walking distance to Townsville's Ross River walking tracks and established parks, and less than 5 minutes drive to Townsville University, Hospital and Lavarack Barracks.

This property is one-of-a-kind and in near new condition thanks to the current owners' meticulous upkeep, a perfect opportunity to move in without a hassle or invest in Townsville's savviest suburb.

- Air-conditioned, security screens and ceiling fans throughout

- 3 Decent sized bedrooms, all carpeted with

3 🛤 2 🚔 1 🚘

| Price     | 2 | \$ 37 |
|-----------|---|-------|
| Land Size | ÷ | 352   |

: \$ 372,500 **ze** : 352 sqm

View :

: https://www.kingsberry.com.au/sale/qld/tow nsville-district/douglas/residential/house/687 9753