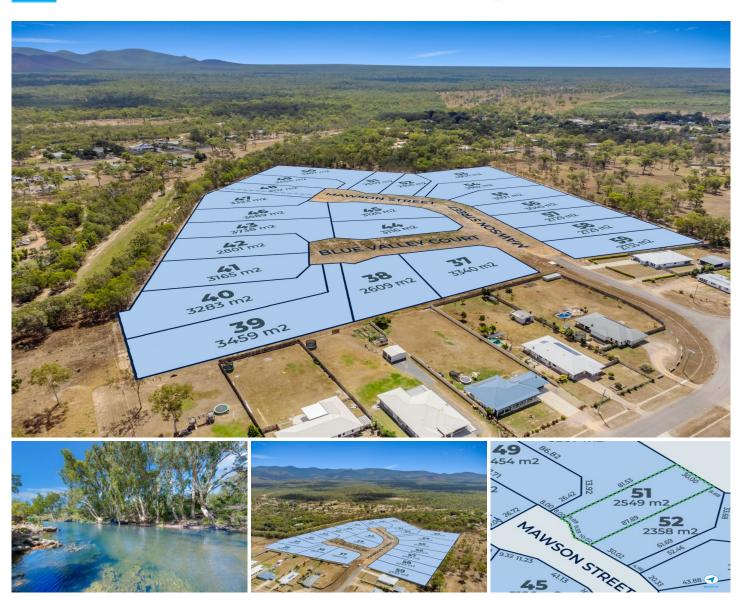

## 51/ Mawson Street Bluewater QLD

STAGE 2 LAND RELEASE SELLING NOW

Lot 51 Quick Facts: Price: \$185,000.00 Land Area: 2,549 SQM

Located only 28km North of the Townsville CBD. Bluewater Estate is a semi-rural 59 block master planed estate with blocks ranging from 2,409 sqm to 5,400sqm. Stage one is Sold Out and Stage 2 is now selling. Get in fast to secure your dream block of land.

Leave the afternoon worries in the reversing mirror and make the lifestyle switch to life at Bluewater Estate.

For further information on this land development, please contact Adrian Raiteri

Land Size: 2549 sqm