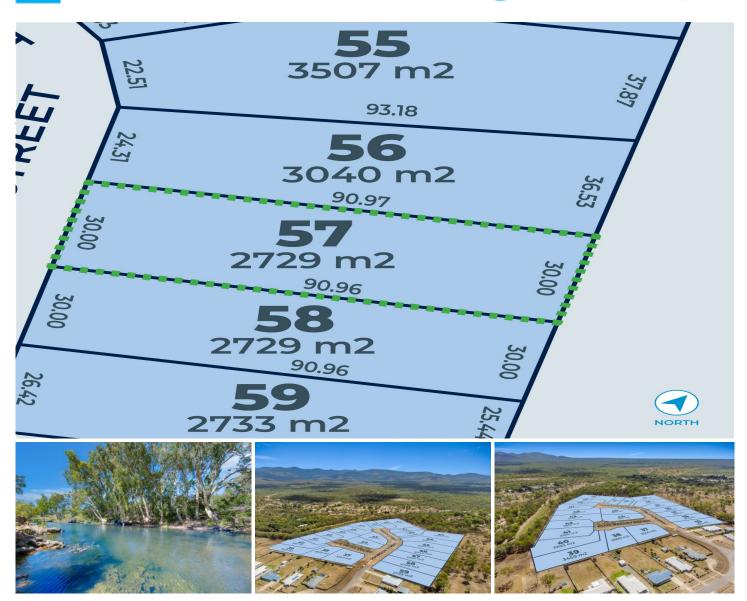

## 57/ Mawson Street Bluewater QLD

STAGE 2 LAND RELEASE SELLING NOW

Lot 57 Quick Facts: Price: \$191,000 Land Area: 2,729 SQM

Located only 28km North of the Townsville CBD. Bluewater Estate is a semi-rural 59 block master planed estate with blocks ranging from 2,409 sqm to 5,400sqm. Stage one is Sold Out and Stage 2 is now selling. Get in fast to secure your dream block of land.