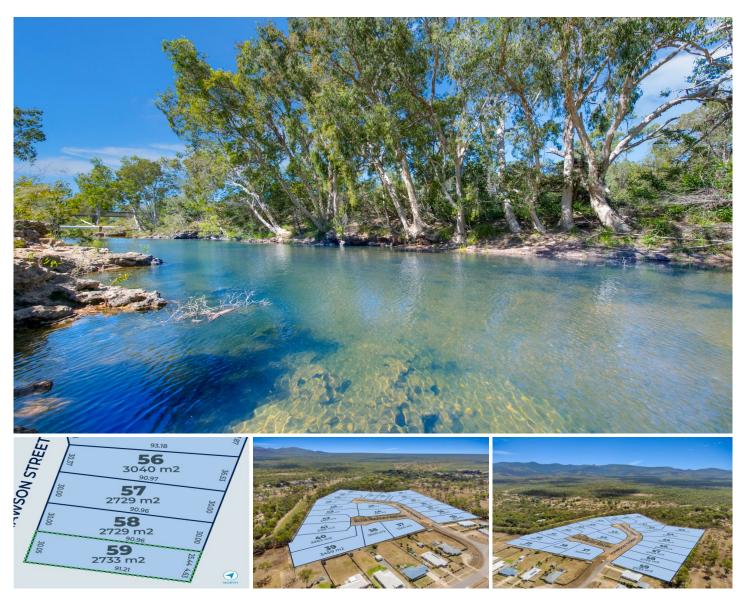

## 59/ Mawson Street Bluewater QLD

STAGE 2 LAND RELEASE SELLING NOW

Lot 59 Quick Facts: Price: \$192,000 Land Area: 2,733 SQM

Located only 28km North of the Townsville CBD. Bluewater Estate is a semi-rural 59 block master planed estate with blocks ranging from 2,409 sqm to 5,400sqm. Stage one is Sold Out and Stage 2 is now selling. Get in fast to secure your dream block of land.

Leave the afternoon worries in the reversing mirror and make the lifestyle switch to life at Bluewater Estate.

For further information on this land development, please contact Adrian Raiteri

## Land Size : 2733 sqm

View

: https://www.kingsberry.com.au/sale/qld/tow nsville-district/bluewater/residential/land/688 0693

Adrian Raiteri 07 4772 2022 0427 673 612 adrian.raiteri@tsvharcourts.com.au

210 Charters Towers Road Hermit Park QLD 07 47 722 022