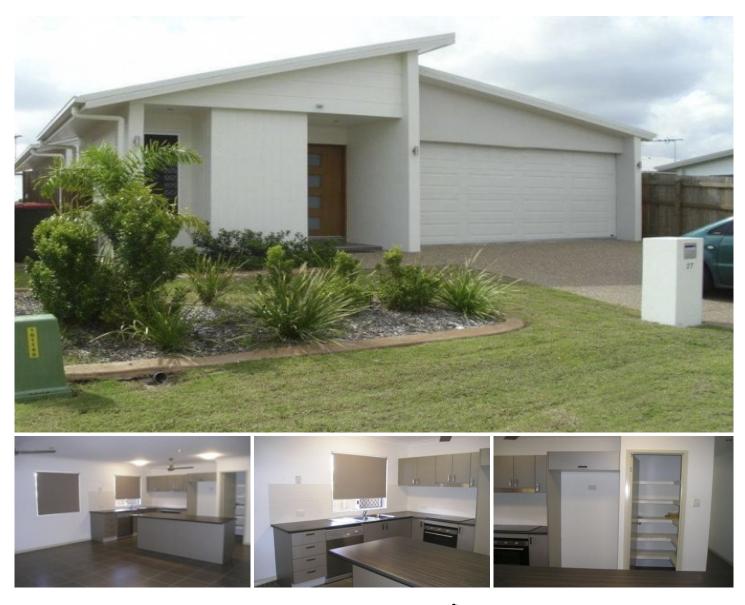

## Harcourts Kingsberry

## 27 Lyrebird Lane Bohle Plains QLD

A fantastic home that backs onto parkland with no rear neighbours in a Lane with only 3 houses in it. Add to this a very stylish appearance and the perfect place to make your home your castle. The open plan design makes for easy living with a well-appointed kitchen and a walk-in pantry. With 3 good size bedrooms, the main with an ensuite, built-in robes, fans and air-conditioning for complete comfort. The back patio is the perfect place to relax in the afternoons looking out across the park. The solid rendered block construction and Colour-bond roof are made for the North Queensland weather conditions. If you are looking for your new forever home then make sure you make the time to inspect this property at the next open or arrange an inspection today.

## 3 🍋 2 📛 2 🚘

**Price** Land Size : 387 sqm

: \$ 360,000

View

: https://www.kingsberry.com.au/sale/gld/tow nsville-district/bohle-plains/residential/house /6883016

John Mendo 07 4772 2022 0438 792 888 john.mendo@tsvharcourts.com.au