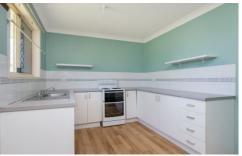

This red brick residence features three bedrooms complete with built in robes and ceiling fans. The main bedroom is air-conditioned for those summer nights. The kitchen is very practical and flows nicely into the large open plan living/dining area featuring a built-in bar. The bathroom features a walk-in shower and vanity. There is also a