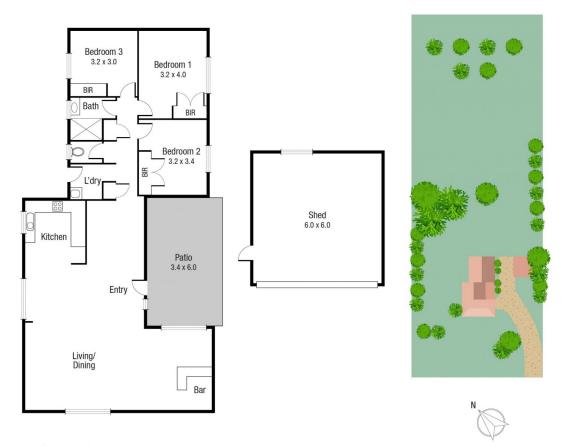

Situated on a large 4,000sqm block only minutes' walk to schools and shops, this property needs some cosmetic work internally, but the bones are good, the location is great, and the land size is even better.

This red brick residence features three bedrooms complete with built in robes and ceiling fans. The main bedroom is air-conditioned for those summer nights. The kitchen is very practical and flows nicely into the large open plan living/dining area featuring a built-in bar. The bathroom features a walk-in shower and vanity. There is also a

Scale in metres. Indicative only. Dimensions are approximate. All information contained herein is gathered from sources we believe to be reliable. However we cannot guarantee its accuracy and interested persons should rely on their own enquiries.

TOTAL AREA: 132.2 sq.m