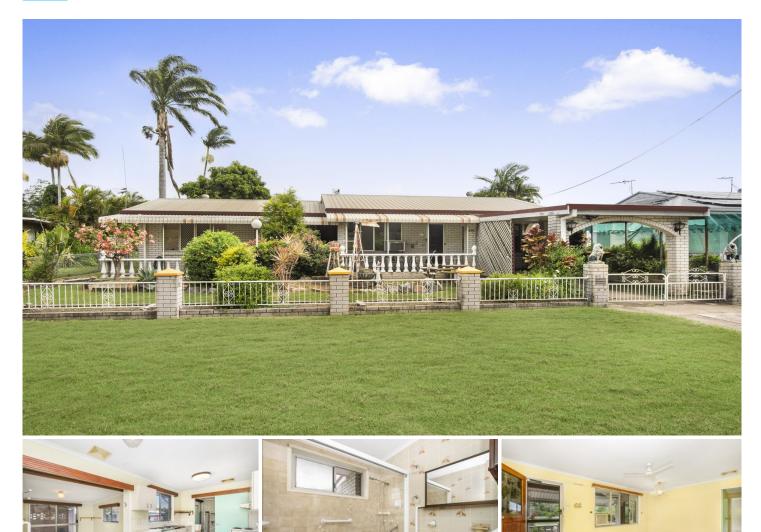

## 456 Dalrymple Service Road Kirwan QLD

Located in one of Townsville's most popular suburbs, close to schools major shopping centres and the Cannon Park entertainment precinct this home is ideal for the first home buyer or investor.

All that's needed is a bit of elbow grease and TLC to create a home that will only increase in value with the right touch.

- 4 large bedrooms
- Functional Kitchen
- Bathroom has a shower/tub combo
- Two spacious living areas
- Easy to maintain 600sqm allotment
- Close to schools and shopping centres

With vacancy levels and interest rates at an all time low, this property is a perfect investment in the future. Call today

| Price     | :\$227,00 |
|-----------|-----------|
| Land Size | : 600 sqm |

- 7,000
- View
- : https://www.kingsberry.com.au/sale/qld/tow nsville-district/kirwan/residential/house/6886 202