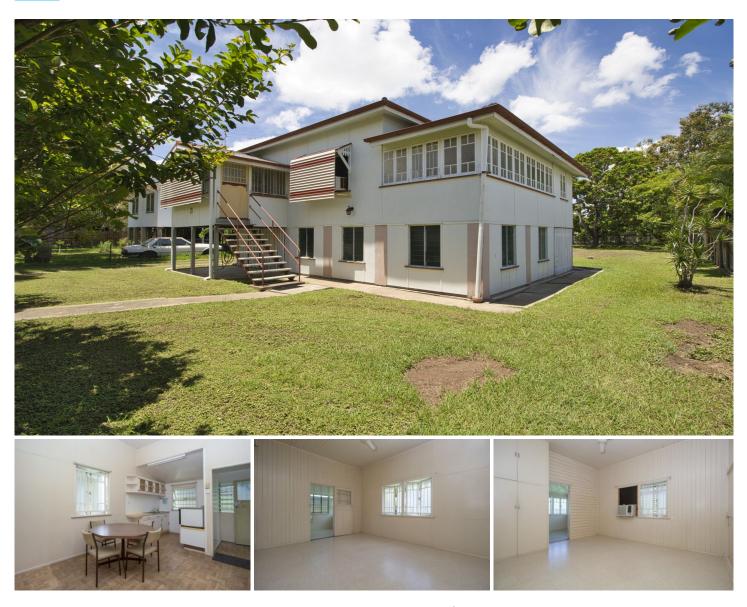

## 33 Sycamore Street Pimlico QLD

Situated on a 1012sqm flood free block this cherished home has remained in the one family since the day it was built. The home features extensive tongue and groove throughout the home and timber boards under the vinyl flooring.

Designed with an extra-large main bedroom at the front, there is a second bedroom at the rear and a third room (sleep-out) which runs down the side of the home. Casement windows run the full length of this room making this one of the coolest rooms here.

The original open porch at the front has been enclosed with louvers to make a private entry and sitting room. This opens into the grand living room and beyond is the meals and kitchen. The kitchen and bathroom were updated many years ago but are in need of a refresh.