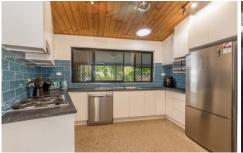

The large lounge has parquetry flooring and high raked timber ceilings to let the cool breezes flow, and direct access to the rear patio.

Cooking is a breeze in the large kitchen, the chef in the