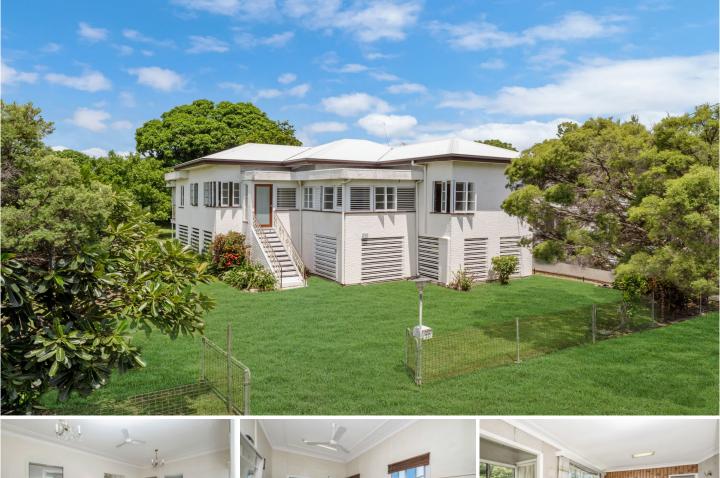

## 20 Clarendon Street Hyde Park QLD

This delightful character home on 761sqm is looking for new love and inspiration. It has enjoyed the devotion of the same family for its current lifetime. Centrally located close to major transport links, schools, shopping centres and the CBD it was designed and sited to maximise the effect of the prevailing sea breeze.

If you enjoy renovating, this home will make an ideal project. It was given a new roof in 2011 and it has an extra toilet and plenty of space underneath.

- 3 bedrooms plus a study/sitting room
- 2 living areas plus large kitchen
- Close to excellent schools, childcare centres, and parks
- Mere minutes to major shopping centres
- 2 minutes to the Mater Hospital
- 5 minutes to the airport
- 5 minutes to The Strand

## 3 🎮 1 🚔 1 🚘

| Price     | : \$ 299,000 |
|-----------|--------------|
| Land Size | : 761 sqm    |

Land Size

: https://www.kingsberry.com.au/sale/qld/tow nsville-district/hyde-park/residential/house/6 897384