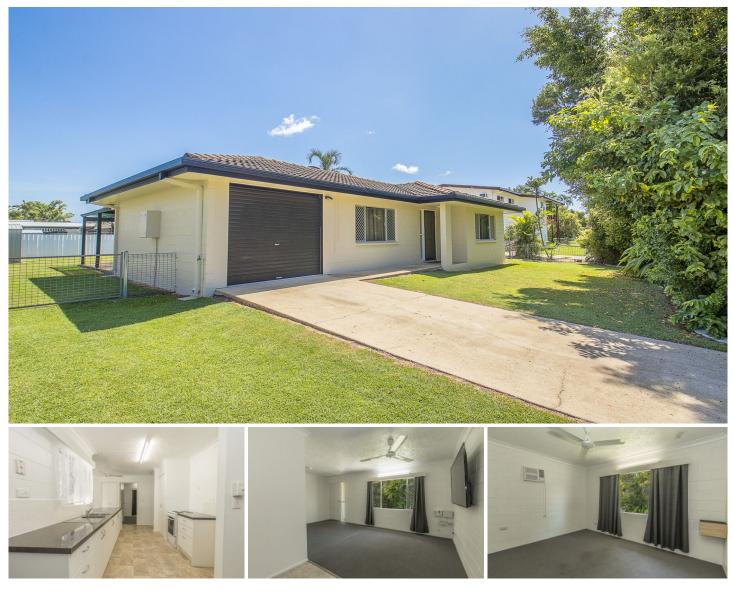

## 7 Warwick Court Kirwan QLD

\*\*TO BOOK AN INSPECTION or APPLY - SEE DETAILS BELOW\*\*

This very neat home in the popular suburb of Kirwan, lies on a quiet street and presents a great sized yard, refreshed features and three well-sized bedrooms.

## Property features:

- Open plan lounge/living area with split system air-conditioning and wall mounted tv.

- Separate dining space.
- Kitchen features electric cooking and ample bench and cupboard space.
- Main bedroom with cupboards, air-conditioning and