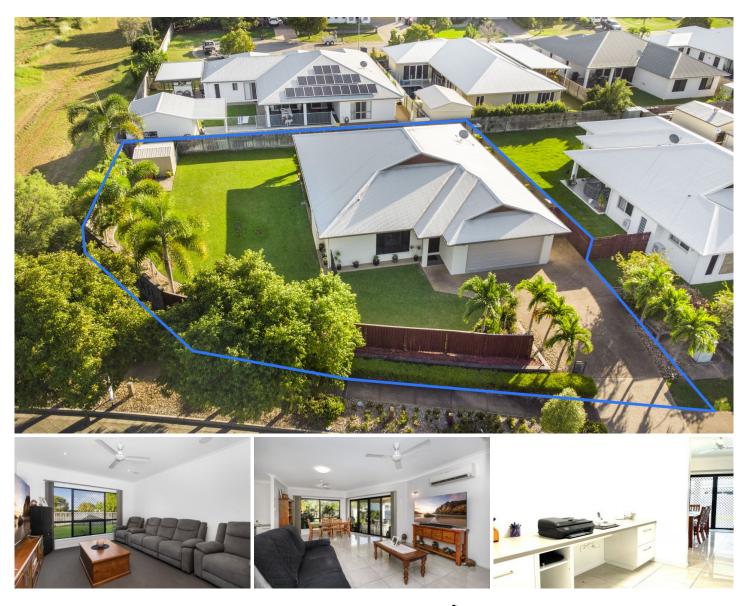

## 45-47 Bonnett Road Mount Low QLD

Neat as a pin and set on a spacious 1012m2 block this massive family home will take your breath away. Strategically designed, it is simple and elegant with an endless list of features which make living a breeze. Everything in this home is immaculate, from the theatre room to the functional kitchen which includes features like stainless steel appliances (dishwasher, wall oven, etc), cold water filtration system, electric hot plates and ducted rangehood, appliance cupboard, dual sinks, vacuum maid throughout and a walk-in pantry, just to name a few. Townsville's rapid expansion has seen areas like Sanctum Estate become one of the most sought after locations to raise a family, and with this as a new home you can feel free to just kick back on the patio with a glass of wine and enjoy the glorious sunset.

## 4 🛤 2 🚔 2 🚘

Land Size : 1012 sqm

View : https://www.kingsberry.com.au/sale/qld/tow nsville-district/mount-low/residential/house/6 900169

Mario Torrisi 07 4772 2022 0407 636 259 mario.torrisi@tsvharcourts.com.au