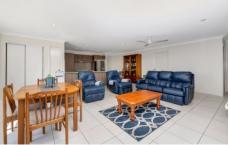

## Each Unit Features:

- Spacious master bedroom complete with split system air-conditioning, walk in robe and private ensuite
- Bedrooms 2 & 3 feature ceiling fans and built-in robes

6 🚐 4 🟪 2 🚍

**Price** : \$ 575,000 **Land Size** : 621 sgm