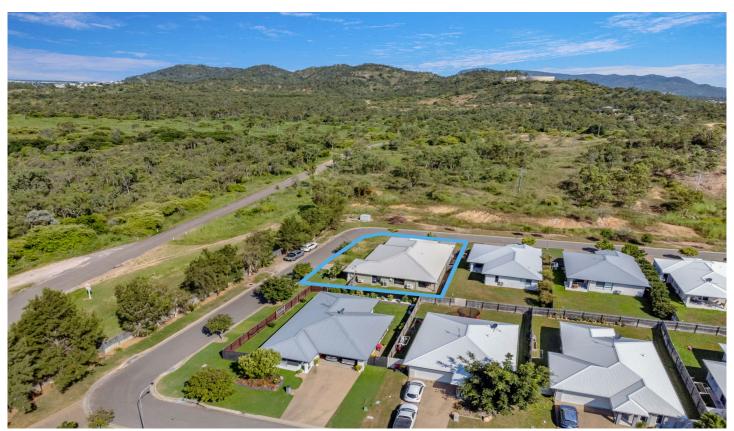

## 19 Outcrop Rise Cosgrove QLD

Have you been looking for a set and forget investment opportunity? How about a property that allows you to live in one side and earn a solid income from the other side? Whatever your desire, this property at 19 Outcrop Rise, Cosgrove is one you need to acquire.

The duplex is strata titled making it possible to sell one in the future without the added expense. The floorplan of the units offers a great design which maximises space, security, and privacy and is nicely tucked away in a quiet pocket of Cosgrove Estate making it highly desirable for future tenants.

## Each Unit Features:

- Spacious master bedroom complete with split system air-conditioning, walk in robe and private ensuite
- Bedrooms 2 & 3 feature ceiling fans and built-in robes

6 🚐 4 🟪 2 🚍

**Price** : \$ 575,000 **Land Size** : 621 sgm