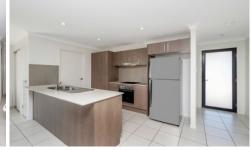

## Each Unit Features:

- Spacious master bedroom complete with split system air-conditioning, walk in robe and private ensuite
- Bedrooms 2 & 3 feature ceiling fans and built-in robes

6 🚐 4 🟪 2 🚍

**Price** : \$ 575,000 **Land Size** : 621 sgm