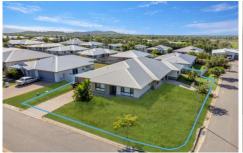

## 19 Outcrop Rise Cosgrove QLD

Have you been looking for a set and forget investment opportunity? How about a property that allows you to live in one side and earn a solid income from the other side? Whatever your desire, this property at 19 Outcrop Rise, Cosgrove is one you need to acquire.

The duplex is strata titled making it possible to sell one in the future without the added expense. The floorplan of the units offers a great design which maximises space, security, and privacy and is nicely tucked away in a quiet pocket of Cosgrove Estate making it highly desirable for future tenants.

## Each Unit Features:

- Spacious master bedroom complete with split system air-conditioning, walk in robe and private ensuite
- Bedrooms 2 & 3 feature ceiling fans and built-in robes

6 🚐 4 🟪 2 🚍

**Price** : \$ 575,000 **Land Size** : 621 sgm