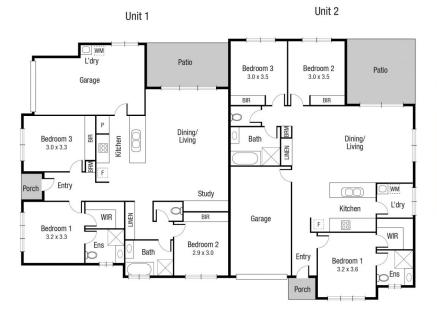

The duplex is strata titled making it possible to sell one in the future without the added expense. The floorplan of the units offers a great design which maximises space, security, and privacy and is nicely tucked away in a quiet pocket of Cosgrove Estate making it highly desirable for future tenants.

## Each Unit Features:

- Spacious master bedroom complete with split system air-conditioning, walk in robe and private ensuite
- Bedrooms 2 & 3 feature ceiling fans and built-in robes

6 🚐 4 🟪 2 🚍

**Price** : \$ 575,000 **Land Size** : 621 sgm

TOTAL AREA (UNIT 1): 135.5 sq.m TOTAL AREA (UNIT 2): 137 sq.m