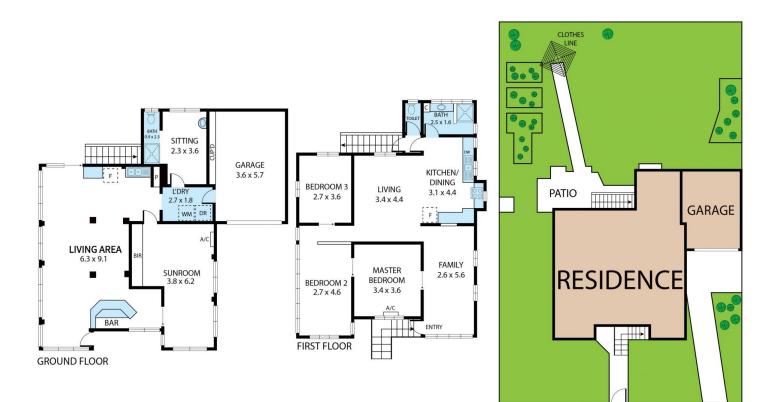

### 28 French Street, Pimlico 4812

Whilst every attempt has been made to ensure the accuracy of the floor plan contained here, measurements of doors, windows, rooms and any other items are approximate and no responsibility is taken for any error, omission, or misstatement. This plan is for illustrative purposes only and should be used as such by any prospective purchaser.