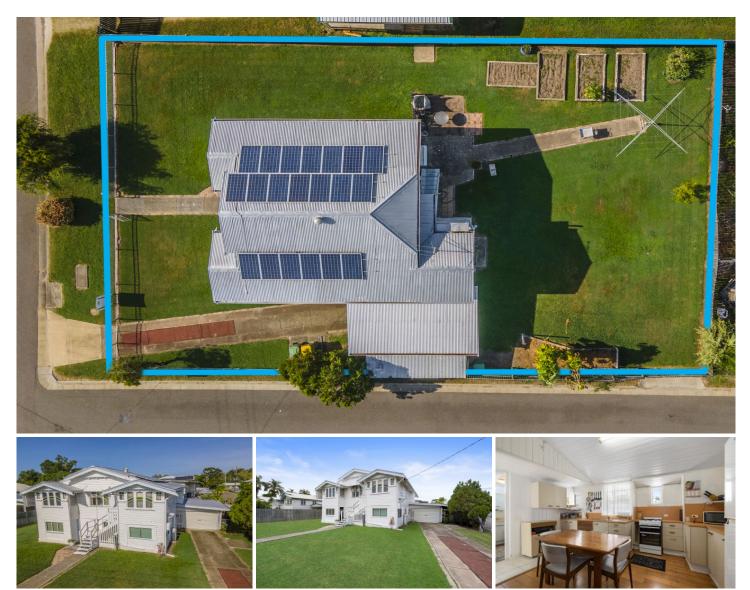

## 28a French Street Pimlico QLD

Lovely family home in the ever sought after suburb of Pimlico. Not many gorgeous grand homes like this come to the market often. Put your own stamp on this lady and call it 'HOME'

- Separate spacious sleeping/living area which has an air conditioner and

built-in wardrobe and dressing table area

- Perched on a superb 685m2, beautifully manicured corner fenced