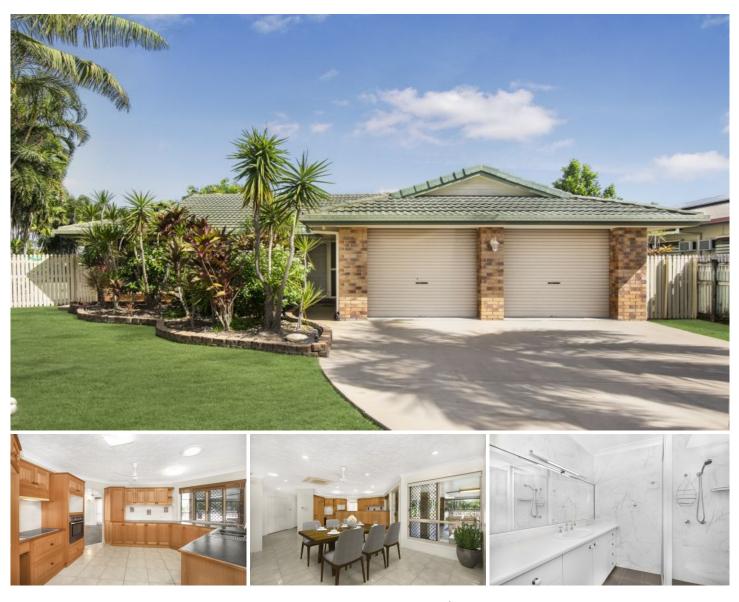

## **10 Preston Court Kirwan QLD**

Located in a quiet court and close to major shops and schools is an ideal family home.

Sitting proudly on a 919sqm allotment this home has plenty of features.

The chef in the family will love cooking up a storm in the large timber kitchen that has lots of bench and cupboard space and quality appliances.

There's an easy flow from the kitchen to the dining area where glass doors open out to the large, covered patio. Here you can enjoy family BBQs, relax with "me" time or watch the kids splash and play in the sparkling waters of the in-ground swimming pool.

A separate air-conditioned lounge provides a quiet place to relax or for entertaining family and friends.

All the air-conditioned bedrooms are oversized and offer

View : https://www.kingsberry.com.au/sale/qld/townsville -district/kirwan/residential/house/6908491