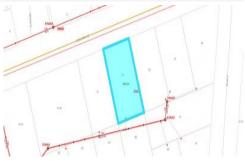

## 23 Oonoonba Road Idalia QLD

Centrally located in the popular suburb of Idalia, this 809m2 block would be the perfect place to build a large home and still have room for a pool and shed. Close to walking and bike trails, lakeside parks, quality schools, numerous conveniences and only a short drive to the CBD and Strand. It also has other opportunities, but you would need to check with council to see if it suits your requirements.