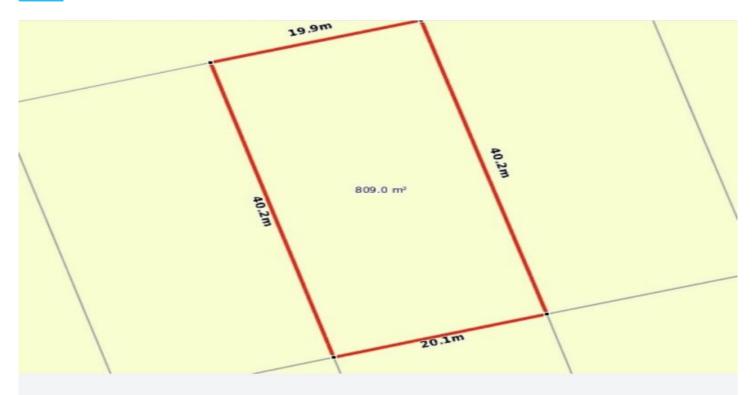

## 23 Oonoonba Road Idalia QLD

Centrally located in the popular suburb of Idalia, this 809m2 block would be the perfect place to build a large home and still have room for a pool and shed. Close to walking and bike trails, lakeside parks, quality schools, numerous conveniences and only a short drive to the CBD and Strand. It also has other opportunities, but you would need to check with council to see if it suits your requirements.

**Price** : \$ 190,000 **Land Size** : 809 sqm

View: https://www.kingsberry.com.au/sale/qld/tow

nsville-district/idalia/residential/land/690892

4

Mario Torrisi

0407 636 259

mario.torrisi@tsvharcourts.com.au