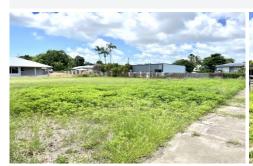

## 23 Oonoonba Road Idalia QLD

Centrally located in the popular suburb of Idalia, this 809m2 block would be the perfect place to build a large home and still have room for a pool and shed. Close to walking and bike trails, lakeside parks, quality schools, numerous conveniences and only a short drive to the CBD and Strand. It also has other opportunities, but you would need to check with council to see if it suits your requirements.