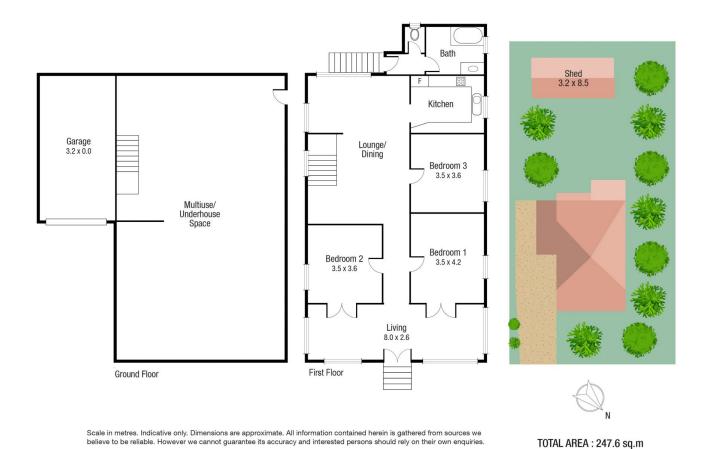

The home features timber floorboards throughout the residence, original tongue and groove walls and high ceilings to give a great sense of space. There are three spacious bedrooms featuring ceiling fans and air-conditioning. The open plan living and dining area is spacious and flows nicely into the kitchen that comes complete with stainless steel appliances and plenty of storage. The bathroom is tiled from floor to ceiling and features a shower/tub combo

## **Property Features:**

- Three spacious airconditioned bedrooms with

3 🎮 1 🚔 1 🚘

| Price     | : \$ 450,000 |
|-----------|--------------|
| Land Size | : 1012 sqm   |
| View      | : https://ww |

: https://www.kingsberry.com.au/sale/qld/tow nsville-district/west-end/residential/house/69 15127