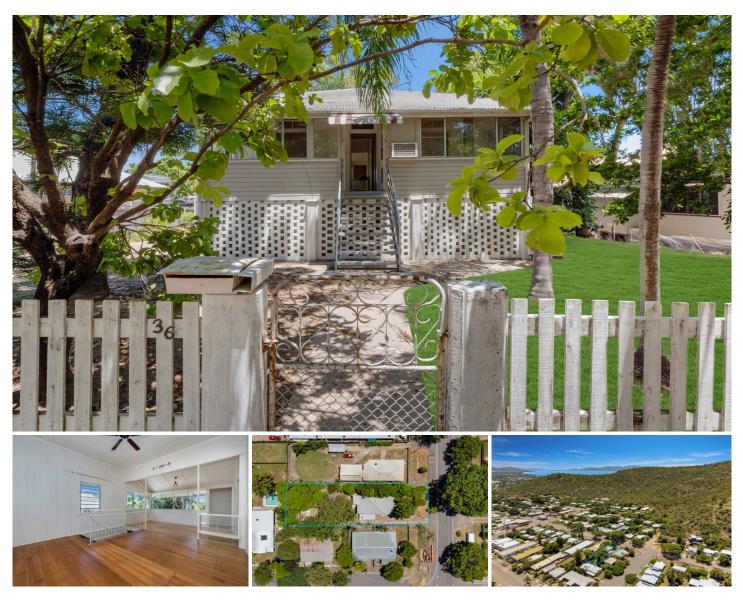

## 36 Stagpole Street West End QLD

Sitting proudly on a 1,012sqm block in the heart of West End. 36 Stagpole Street is perfect for buyers looking to make a lifestyle change to city fringe living whilst maintaining privacy and space.

The home features timber floorboards throughout the residence, original tongue and groove walls and high ceilings to give a great sense of space. There are three spacious bedrooms featuring ceiling fans and air-conditioning. The open plan living and dining area is spacious and flows nicely into the kitchen that comes complete with stainless steel appliances and plenty of storage. The bathroom is tiled from floor to ceiling and features a shower/tub combo

## **Property Features:**

- Three spacious airconditioned bedrooms with

3 🎮 1 🚔 1 🚘

| Price     | : \$ 450,000 |
|-----------|--------------|
| Land Size | : 1012 sqm   |
| View      | : https://ww |

: https://www.kingsberry.com.au/sale/qld/tow nsville-district/west-end/residential/house/69 15127