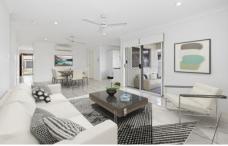

wardrobes

- Cooling neutral floor tiles throughout
- Stunning white timber blinds fitted to the majority of the windows, adding

that extremely stylish touch, with the addition of modern drop-down blinds