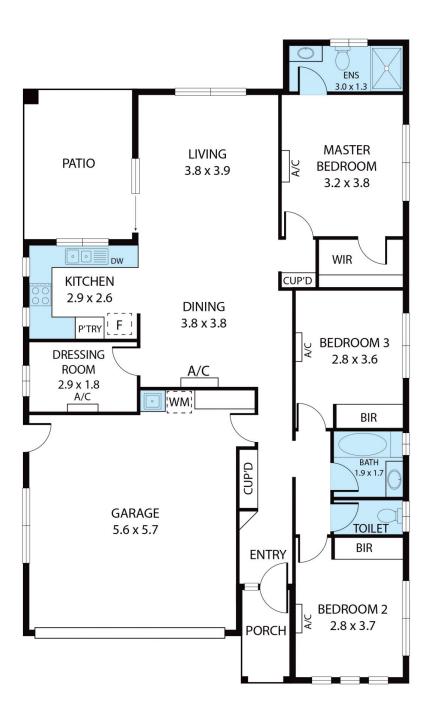

## 4 Boult Crescent Burdell QLD

Move in ready, or perfect investment addition to your portfolio. Perched on a comfortable 450m2, fully fenced allotment, in a family friendly pocket of Burdell.

- Three generous sized bedrooms, all fully air conditioned with built in

wardrobes

- Cooling neutral floor tiles throughout
- Stunning white timber blinds fitted to the majority of the windows, adding

that extremely stylish touch, with the addition of modern drop-down blinds

- Fully air-conditioned for your comfort in our North Queensland climate
- Main bedroom boasting its own private ensuite
- Lovely fitted colonial style doors to all rooms
- Family bathroom with stand over shower/bath

## 3 2 2 2

Price : \$ 390,000 Land Size : 450 sgm

View: https://www.kingsberry.com.au/sale/qld/tow

nsville-district/burdell/residential/house/6915

589

Stephanie Turnbull 07 4772 2022 0459 528 095

stephanie.turnbull@tsvharcourts.com.au