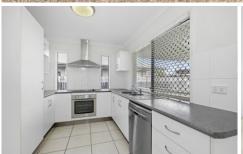

wardrobes

- Cooling neutral floor tiles throughout
- Stunning white timber blinds fitted to the majority of the windows, adding

that extremely stylish touch, with the addition of modern drop-down blinds

- Fully air-conditioned for your comfort in our North Queensland climate
- Main bedroom boasting its own private ensuite
- Lovely fitted colonial style doors to all rooms
- Family bathroom with stand over shower/bath