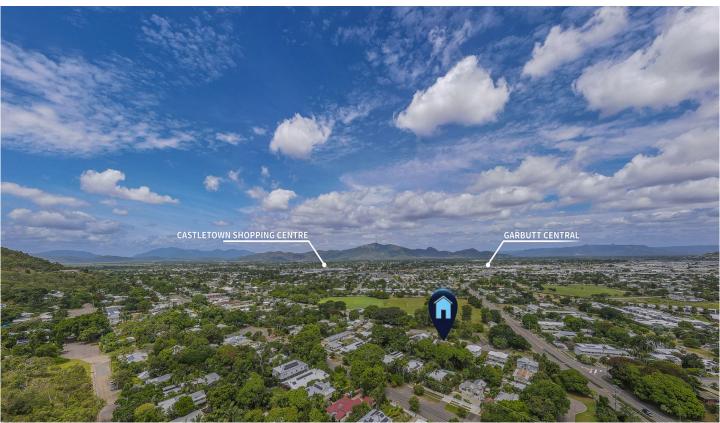

## 5/165 Harold Street West End QLD

Perfect location in West End - this simplistic unit offers fantastic investment potential, or great for entry level into an extremely popular suburb on the fringes of Townsville's CBD

Currently tenanted until November 2022, at a return of \$290.00 per week. Centrally located, minutes to CBD, our very own Stadium, The Showgrounds, medical facilities,

2 📭 1 🔓 1 😭

Price : \$ 162,500 Building Size : 111 sqm