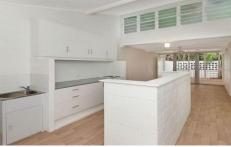

- Two bedroom air conditioned unit
- Pleasantly presented, vinyl planking, louvres that invited the natural light

and lovely breezes year round

- Own private courtyard
- Low body corporate fees
- Modern bathroom and galley style kitchen
- Internal laundry