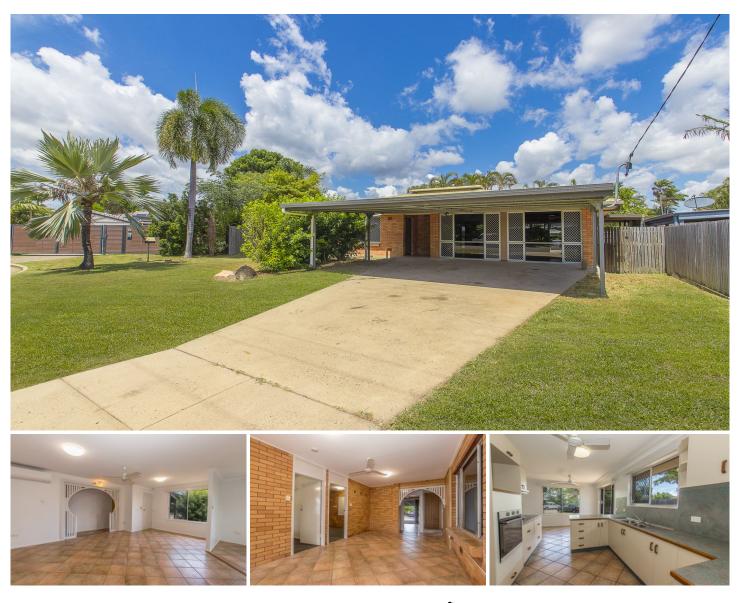

## **10 Willow Court Kirwan QLD**

\*\*TO BOOK AN INSPECTION or APPLY - SEE DETAILS BELOW\*\*

Situated in Kirwan, this home will make you feel right at home presenting a lovely, warm feel throughout and featuring seven well sized bedrooms, and plenty of living space for the family.

Located only a short drive to both Willows Shopping Centre and Stockland Shopping Centre, within close proximity to Kirwan State High School, Weir State School, Kirwan State School and plenty of parks, public transport options, sporting facilities and convenience stores.

## Property features:

- Large kitchen with electric cooking and ample bench and cabinetry space.

## 7 🛤 2 🚔 2 🚘

View : https://www.kingsberry.com.au/lease/qld/townsvill e-district/kirwan/residential/house/6928499

Harcourts Leasing Team 07 4772 2022 0408 778 496 inspections2@tsvharcourts.com.au

210 Charters Towers Road Hermit Park QLD 07 47 722 022