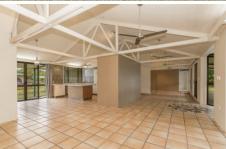

## Features include:

- 4000sqm fully fenced block with automatic gate entry and circular driveway
- Single level home with verandahs on two sides of the home
- Open plan kitchen /family room
- Kitchen with stone benchtops, island bench with electric cooktop, double Bosch oven, metallic tile splashbacks and glass features to cabinetry
- Sunken Loungeroom
- 4 bedrooms with ceiling fans, 3 builtins and