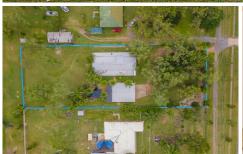

## Features include:

- 4000sqm fully fenced block with automatic gate entry and circular driveway
- Single level home with verandahs on two sides of the home
- Open plan kitchen /family room
- Kitchen with stone benchtops, island bench with electric cooktop, double Bosch oven, metallic tile splashbacks and glass features to cabinetry
- Sunken Loungeroom
- 4 bedrooms with ceiling fans, 3 builtins and