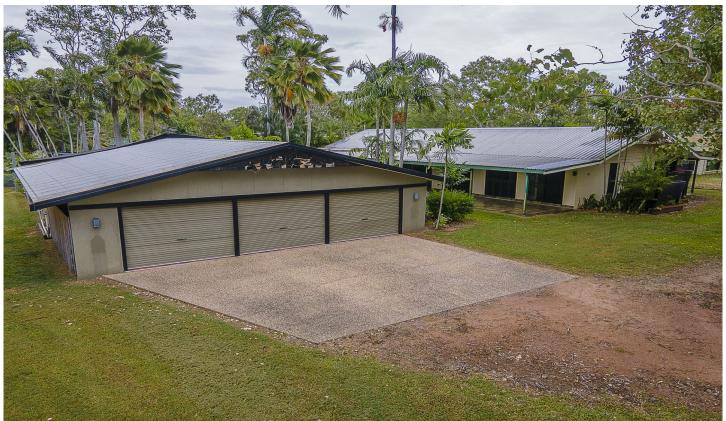

## 43 Mount Low Parkway Mount Low QLD

For those who want to live close to town yet have the freedom of space, this lowset home sits on a 4000sqm block surrounded by other acreage lots and within 1 km (approx.) from the Ring road and highway for convenient commuting.

## Features include:

- 4000sqm fully fenced block with automatic gate entry and circular driveway
- Single level home with verandahs on two sides of the home
- Open plan kitchen /family room
- Kitchen with stone benchtops, island bench with electric cooktop, double Bosch oven, metallic tile splashbacks and glass features to cabinetry
- Sunken Loungeroom
- 4 bedrooms with ceiling fans, 3 builtins and