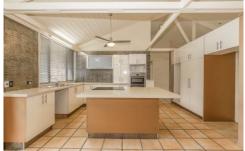

## Features include:

- 4000sqm fully fenced block with automatic gate entry and circular driveway
- Single level home with verandahs on two sides of the home
- Open plan kitchen /family room
- Kitchen with stone benchtops, island bench with electric cooktop, double Bosch oven, metallic tile splashbacks and glass features to cabinetry
- Sunken Loungeroom
- 4 bedrooms with ceiling fans, 3 builtins and