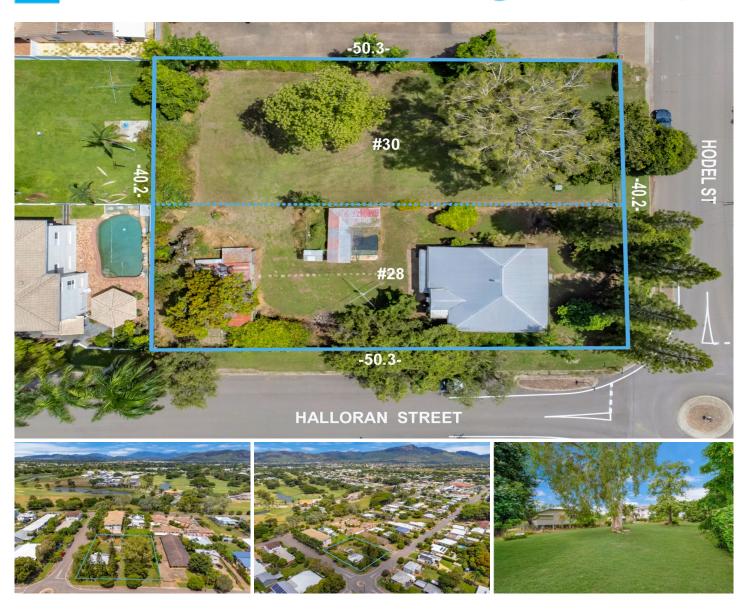

## 28-30 Hodel Street Rosslea QLD

The opportunity of a lifetime ? or 95 years to be more precise. 28-30 Hodel Street, Rosslea comprises of a centrally located 2,024sqm block of land on the corner of Halloran & Hodel Street. The property has been in the original owner's family for 95 years with the house being built in 1927 and now is your chance secure this property or risk waiting another 95 years.

The half-acre block is spread across two lots that are currently being administratively dealt together through Townsville Council but can easily be converted back into two quarter acre blocks. The existing house needs a renovation but is positioned perfectly on Lot 28 making it ever so easy to utilise the neighbouring block for whatever your hearts content